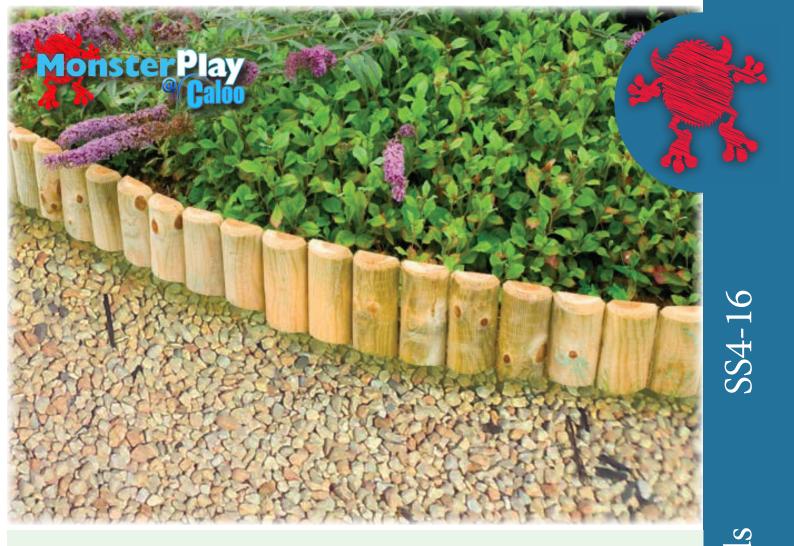

Timber 1/2 Rounds SS4-16

Quick and easy to install, our half round log edging is supplied on a roll and is secured into position using timber stakes. Once installed, this edging can be painted or stained if required. Perfect for curved edges.