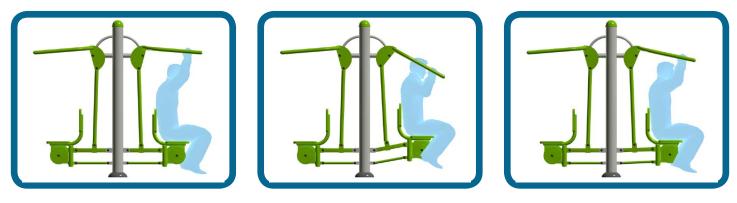

## Caloo Workout - CW01 Lat Pull

This piece of equipment will focus on developing primarily the shoulders and also the triceps.

The Caloo workout Range features individual fitness stations which offer an environmentally friendly outdoor fitness facility. Each unit is designed to target a specific muscle group, creating a variety of activities which can create a full body workout or aid recuperation after accident or illness. Caloo Workout units are available in three attractive colour combinations : blue and silver, green and silver or red and yellow.