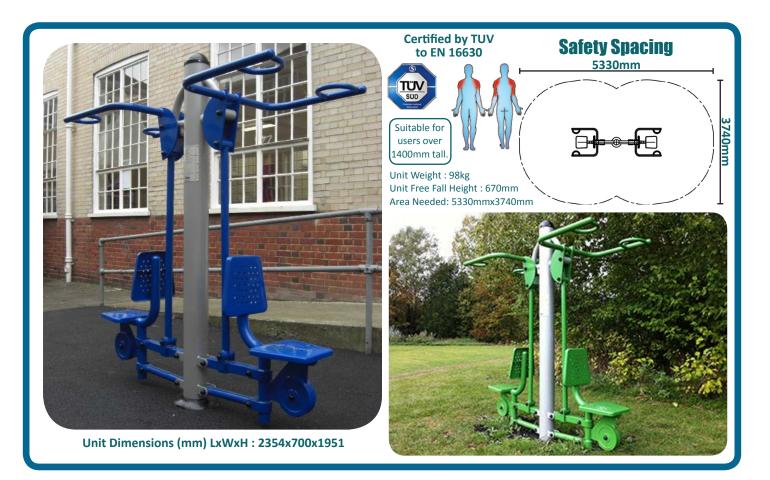

## Caloo Workout - CW01 Lat Pull

This piece of equipment will focus on developing primarily the shoulders and also the triceps.

The Caloo workout Range features individual fitness stations which offer an environmentally friendly outdoor fitness facility. Each unit is designed to target a specific muscle group, creating a variety of activities which can create a full body workout or aid recuperation after accident or illness. Caloo Workout units are available in three attractive colour combinations : blue and silver, green and silver or red and yellow.

(Spacing diagram to scale 1:100 on A4) (User diagram shows unit with a 1.8m tall adult)

www.caloo.co.uk