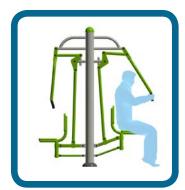

## Caloo Workout - CW02 Chest Press

Unit Dimensions (mm) LxWxH : 2060x682x1951

## **Certified by TUV to EN 16630**

Unit Weight: 92.5kg Unit Free Fall Height: 690mm Area Needed: 5060mm x 3680mm

**Safety Spacing** 

This piece of equipment will provide an upper body workout focusing on the chest and arms.

(Surface diagram to scale 1:100 on A4)
(User diagram shows unit with a 1.8m tall adult)