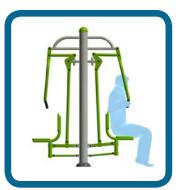

## Caloo Workout - CW02 Chest Press

Unit Dimensions (mm) LxWxH : 2060x682x1951

## **Certified by TUV to EN 16630**

Unit Weight: 92.5kg Unit Free Fall Height: 690mm Area Needed: 5060mm x 3680mm

**Safety Spacing** 

This piece of equipment will provide an upper body workout focusing on the chest and arms.

(Surface diagram to scale 1:100 on A4)
(User diagram shows unit with a 1.8m tall adult)