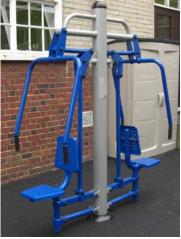

## Caloo Workout - CW02 Chest Press

Unit Dimensions (mm) LxWxH : 2060x682x1951

## **Certified by TUV to EN 16630**

Unit Weight: 92.5kg Unit Free Fall Height: 690mm Area Needed: 5060mm x 3680mm

**Safety Spacing** 

This piece of equipment will provide an upper body workout focusing on the chest and arms.