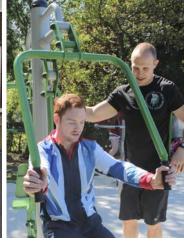

## **Certified by TUV to EN 16630**

Unit Weight: 92.5kg Unit Free Fall Height: 690mm Area Needed: 5060mm x 3680mm

**Safety Spacing** 

This piece of equipment will provide an upper body workout focusing on the chest and arms.

This unit will develop and strengthen the muscles.

The Caloo workout Range features individual fitness stations which offer an environmentally friendly outdoor fitness facility. Each unit is designed to target a specific muscle group, creating a variety of activities which can create a full body workout or aid recuperation after accident or illness. Caloo Workout units are available in three attractive colour combinations: blue and silver, green and silver or red and yellow.