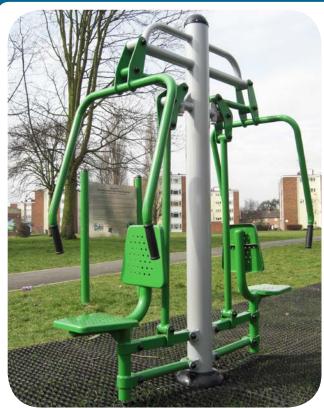

## Caloo Workout - CW02 Chest Press

Unit Dimensions (mm) LxWxH : 2060x682x1951

## **Certified by TUV to EN 16630**

Unit Weight: 92.5kg Unit Free Fall Height: 690mm Area Needed: 5060mm x 3680mm

**Safety Spacing** 

This piece of equipment will provide an upper body workout focusing on the chest and arms.