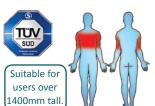

## **Certified by TUV to EN 16630**

Unit Weight: 92.5kg Unit Free Fall Height: 690mm Area Needed: 5060mm x 3680mm

**Safety Spacing** 

This piece of equipment will provide an upper body workout focusing on the chest and arms.

(Surface diagram to scale 1:100 on A4)
(User diagram shows unit with a 1.8m tall adult)