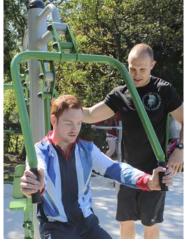

## Caloo Workout - CW02 **Chest Press**

## **Certified by TUV to EN 16630**

Unit Weight: 92.5kg Unit Free Fall Height : 690mm Area Needed: 5060mm x 3680mm

**Safety Spacing** 

This piece of equipment will provide an upper body workout focusing on the chest and arms. This unit will develop and strengthen the muscles.