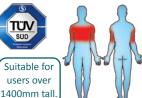

## **Certified by TUV to EN 16630**

Unit Weight: 92.5kg Unit Free Fall Height : 690mm Area Needed: 5060mm x 3680mm

**Safety Spacing** 

This piece of equipment will provide an upper body workout focusing on the chest and arms. This unit will develop and strengthen the muscles.