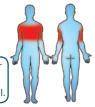

## **Certified by TUV to EN 16630**

Unit Weight: 92.5kg Unit Free Fall Height : 690mm Area Needed: 5060mm x 3680mm

**Safety Spacing** 

This piece of equipment will provide an upper body workout focusing on the chest and arms. This unit will develop and strengthen the muscles.