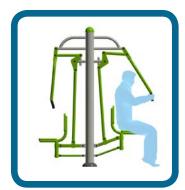

## Caloo Workout - CW02 **Chest Press**

## **Certified by TUV to EN 16630**

Unit Weight: 92.5kg Unit Free Fall Height : 690mm Area Needed: 5060mm x 3680mm

**Safety Spacing** 

This piece of equipment will provide an upper body workout focusing on the chest and arms. This unit will develop and strengthen the muscles.