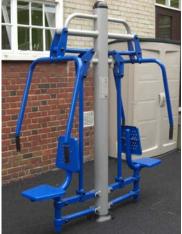

## Caloo Workout - CW02 **Chest Press**

## **Certified by TUV to EN 16630**

Unit Weight: 92.5kg Unit Free Fall Height : 690mm Area Needed: 5060mm x 3680mm

**Safety Spacing** 

This piece of equipment will provide an upper body workout focusing on the chest and arms. This unit will develop and strengthen the muscles.