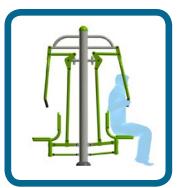

## Caloo Workout - CW02 **Chest Press**

## **Certified by TUV to EN 16630**

Unit Weight: 92.5kg Unit Free Fall Height : 690mm Area Needed: 5060mm x 3680mm

**Safety Spacing** 

This piece of equipment will provide an upper body workout focusing on the chest and arms. This unit will develop and strengthen the muscles.