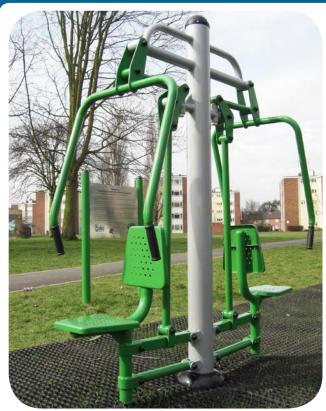

## Caloo Workout - CW02 **Chest Press**

## **Certified by TUV to EN 16630**

Unit Weight: 92.5kg Unit Free Fall Height : 690mm Area Needed: 5060mm x 3680mm

**Safety Spacing** 

This piece of equipment will provide an upper body workout focusing on the chest and arms. This unit will develop and strengthen the muscles.

The Caloo workout Range features individual fitness stations which offer an environmentally friendly outdoor fitness facility. Each unit is designed to target a specific muscle group, creating a variety of activities which can create a full body workout or aid recuperation after accident or illness. Caloo Workout units are available in three attractive colour combinations : blue and silver, green and silver or red and yellow.