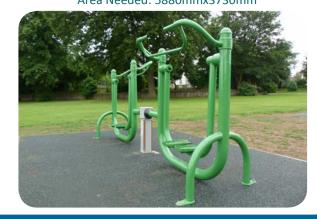

## Caloo Workout - CW03 Airwalker Duo

Certified by TUV to EN 16630

Suitable for users over 1400mm tall.

## Safety Spacing

5880mm

Unit Weight: 170kg Unit Free Fall Height: 700mm Area Needed: 5880mmx3730mm

This unit provides a great cardiovascular and lower body workout. It will improve flexibility and build strength in the hips and legs.