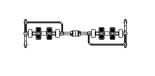

## Safety Spacing

5880mm

Unit Weight: 170kg Unit Free Fall Height: 700mm Area Needed: 5880mmx3730mm

This unit provides a great cardiovascular and lower body workout. It will improve flexibility and build strength in the hips and legs.

(Surface diagram to scale 1:100 on A4)
(User diagram shows unit with a 1.8m tall adult)