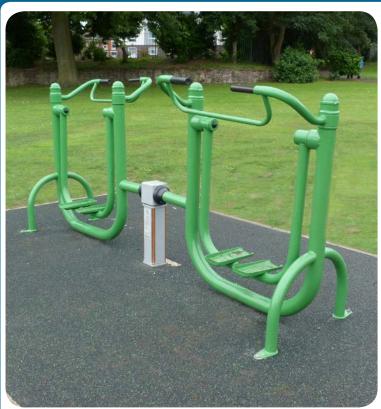

## Caloo Workout - CW03 Airwalker Duo

Certified by TUV to EN 16630

Suitable for users over 1400mm tall.

## Safety Spacing

5880mm

Unit Weight: 170kg Unit Free Fall Height: 700mm Area Needed: 5880mmx3730mm

This unit provides a great cardiovascular and lower body workout. It will improve flexibility and build strength in the hips and legs.