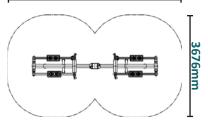

## **Safety Spacing**

6280mm

## **Certified by TUV to EN 16630**

Unit Free Fall Height: 485mm Area Needed: 6280mmx3676mm

This unit provides a full body cardio workout using the arms and legs simultaneously. Aimed at all ages, the Cross Rider Duo is perfect for trimming up and maintaining a healthy body and figure.