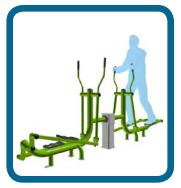

## Caloo Workout - CW05 Cross Rider Duo

Suitable for users over 1400mm tall.

## **Certified by TUV to EN 16630**

Unit Free Fall Height: 485mm Area Needed: 6280mmx3676mm

This unit provides a full body cardio workout using the arms and legs simultaneously. Aimed at all ages, the Cross Rider Duo is perfect for trimming up and maintaining a healthy body and figure.

(Surface diagram to scale 1:100 on A4)
(User diagram shows unit with a 1.8m tall adult)