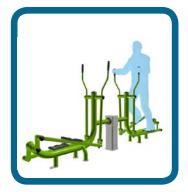

## Caloo Workout - CW05 Cross Rider Duo

Suitable for users over 1400mm tall.

## **Certified by TUV to EN 16630**

Unit Free Fall Height: 485mm Area Needed: 6280mmx3676mm

This unit provides a full body cardio workout using the arms and legs simultaneously. Aimed at all ages, the Cross Rider Duo is perfect for trimming up and maintaining a healthy body and figure.

(Surface diagram to scale 1:100 on A4)
(User diagram shows unit with a 1.8m tall adult)