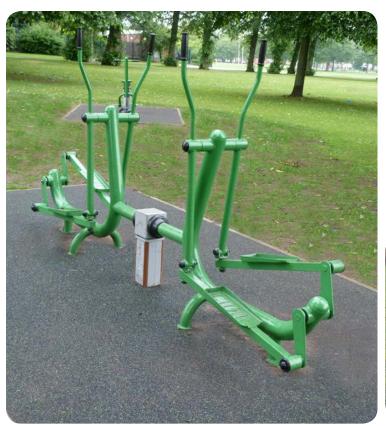

## Caloo Workout - CW05 Cross Rider Duo

Suitable for users over 1400mm tall.

## **Certified by TUV to EN 16630**

Unit Free Fall Height: 485mm Area Needed: 6280mmx3676mm

This unit provides a full body cardio workout using the arms and legs simultaneously. Aimed at all ages, the Cross Rider Duo is perfect for trimming up and maintaining a healthy body and figure.