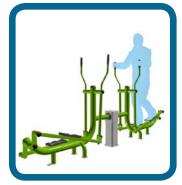

## Caloo Workout - CW05 Cross Rider Duo

Suitable for users over 1400mm tall.

## **Certified by TUV to EN 16630**

Unit Free Fall Height: 485mm Area Needed: 6280mmx3676mm

This unit provides a full body cardio workout using the arms and legs simultaneously. Aimed at all ages, the Cross Rider Duo is perfect for trimming up and maintaining a healthy body and figure.

(Surface diagram to scale 1:100 on A4)
(User diagram shows unit with a 1.8m tall adult)