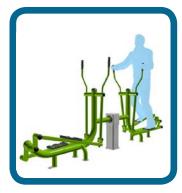

## Caloo Workout - CW05 Cross Rider Duo

Suitable for users over 1400mm tall.

## **Certified by TUV to EN 16630**

Unit Free Fall Height: 485mm Area Needed: 6280mmx3676mm

This unit provides a full body cardio workout using the arms and legs simultaneously. Aimed at all ages, the Cross Rider Duo is perfect for trimming up and maintaining a healthy body and figure.

(Surface diagram to scale 1:100 on A4)
(User diagram shows unit with a 1.8m tall adult)