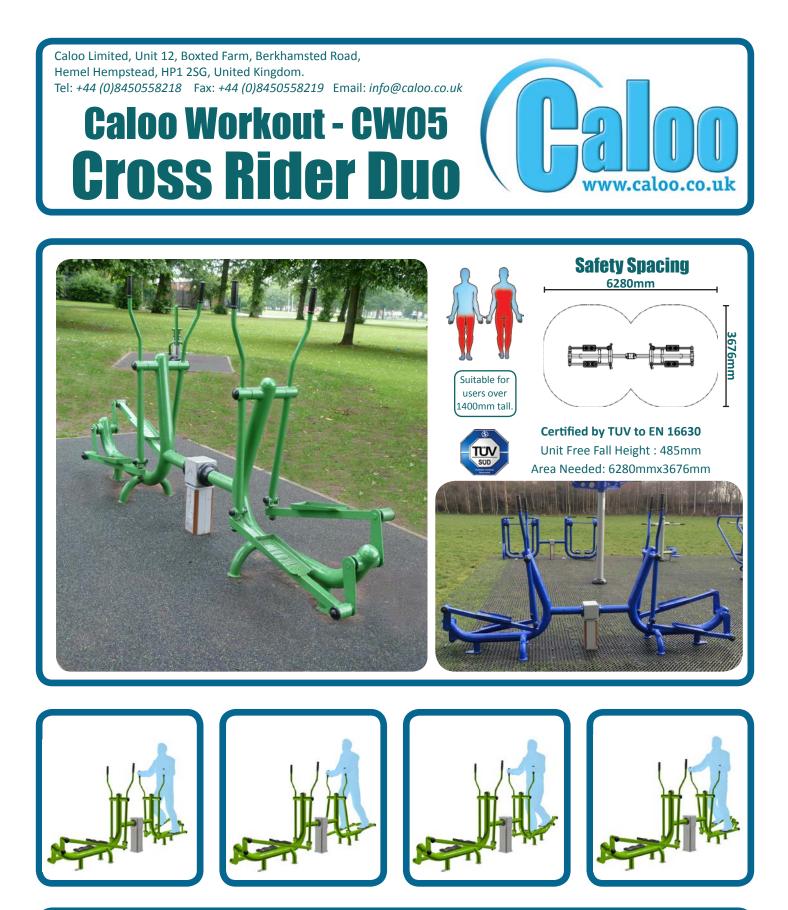

This unit provides a full body cardio workout using the arms and legs simultaneously. Aimed at all ages, the Cross Rider Duo is perfect for trimming up and maintaining a healthy body and figure.

The Caloo workout Range features individual fitness stations which offer an environmentally friendly outdoor fitness facility. Each unit is designed to target a specific muscle group, creating a variety of activities which can create a full body workout or aid recuperation after accident or illness. Caloo Workout units are available in three attractive colour combinations : blue and silver, green and silver or red and yellow.

(Surface diagram to scale 1:100 on A4) (User diagram shows unit with a 1.8m tall adult)