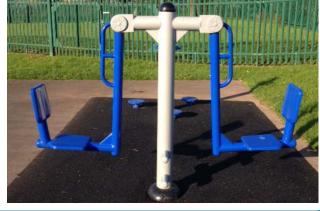

## Caloo Workout - CW06 Leg Press

Unit Dimensions (mm) LxWxH: 2080 x 460 x 1670

## Suitable for users over 1400mm tall.

Unit Weight: 84kg Unit Free Fall Height: 1060mm Area Needed: 5080mmx3460mm

## This Caloo unit focuses on strengthening the thigh and hip muscles.

The Caloo workout Range features individual fitness stations which offer an environmentally friendly outdoor fitness facility. Each unit is designed to target a specific muscle group, creating a variety of activities which can create a full body workout or aid recuperation after accident or illness. Caloo Workout units are available in three attractive colour combinations: blue and silver, green and silver or red and yellow.