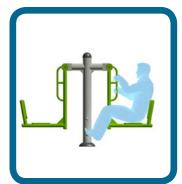

## Caloo Workout - CW06 Leg Press

Unit Dimensions (mm) LxWxH: 2080 x 460 x 1670

## Suitable for users over 1400mm tall.

Unit Weight: 84kg Unit Free Fall Height: 1060mm Area Needed: 5080mmx3460mm

## This Caloo unit focuses on strengthening the thigh and hip muscles.

The Caloo workout Range features individual fitness stations which offer an environmentally friendly outdoor fitness facility. Each unit is designed to target a specific muscle group, creating a variety of activities which can create a full body workout or aid recuperation after accident or illness. Caloo Workout units are available in three attractive colour combinations: blue and silver, green and silver or red and yellow.