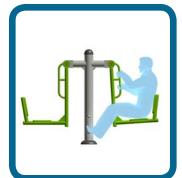

## Caloo Workout - CW06 Leg Press

Unit Dimensions (mm) LxWxH: 2080 x 460 x 1670

## Suitable for users over 1400mm tall.

Unit Weight: 84kg Unit Free Fall Height: 1060mm Area Needed: 5080mmx3460mm

## This Caloo unit focuses on strengthening the thigh and hip muscles.

The Caloo workout Range features individual fitness stations which offer an environmentally friendly outdoor fitness facility. Each unit is designed to target a specific muscle group, creating a variety of activities which can create a full body workout or aid recuperation after accident or illness. Caloo Workout units are available in three attractive colour combinations: blue and silver, green and silver or red and yellow.