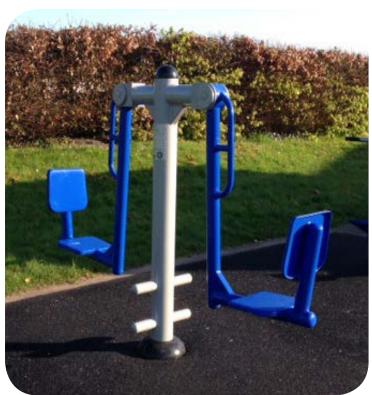

## Caloo Workout - CW06 Leg Press

Unit Dimensions (mm) LxWxH: 2080 x 460 x 1670

## Suitable for users over 1400mm tall.

Unit Weight: 84kg Unit Free Fall Height: 1060mm Area Needed: 5080mmx3460mm

## This Caloo unit focuses on strengthening the thigh and hip muscles.

The Caloo workout Range features individual fitness stations which offer an environmentally friendly outdoor fitness facility. Each unit is designed to target a specific muscle group, creating a variety of activities which can create a full body workout or aid recuperation after accident or illness. Caloo Workout units are available in three attractive colour combinations: blue and silver, green and silver or red and yellow.