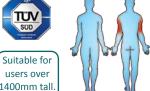

## **Safety Spacing**

5110mm

Unit Weight : 61kg Unit Free Fall Height : 1490mm Area Needed: 5110mm x 3610mm

users over

This unit can be used for tricep dips and standing press-ups - a great way to develop strong triceps whist also working on the chest.