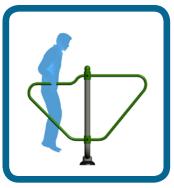

## **Safety Spacing**

5110mm

Unit Weight : 61kg Unit Free Fall Height : 1490mm Area Needed: 5110mm x 3610mm

users over

This unit can be used for tricep dips and standing press-ups - a great way to develop strong triceps whist also working on the chest.