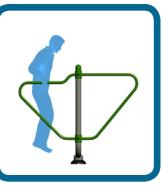

## **Safety Spacing**

5110mm

Unit Weight : 61kg Unit Free Fall Height : 1490mm Area Needed: 5110mm x 3610mm

users over

This unit can be used for tricep dips and standing press-ups - a great way to develop strong triceps whist also working on the chest.