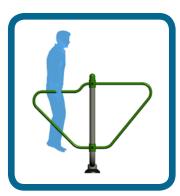

## **Safety Spacing**

5110mm

Unit Weight : 61kg Unit Free Fall Height : 1490mm Area Needed: 5110mm x 3610mm

users over

This unit can be used for tricep dips and standing press-ups - a great way to develop strong triceps whist also working on the chest.