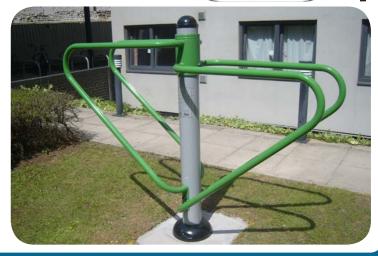

## **Caloo Workout - CW07 Exercise Bars**

Certified by TUV to EN 16630

The Caloo workout Range features individual fitness stations which offer an environmentally friendly outdoor fitness facility. Each unit is designed to target a specific muscle group, creating a variety of activities which can create a full body workout or aid recuperation after accident or illness. Caloo Workout units are available in three attractive colour combinations : blue and silver, green and silver or red and yellow.