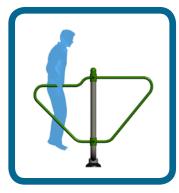

## **Safety Spacing**

5110mm

Unit Weight : 61kg Unit Free Fall Height : 1490mm Area Needed: 5110mm x 3610mm

users over

This unit can be used for tricep dips and standing press-ups - a great way to develop strong triceps whist also working on the chest.