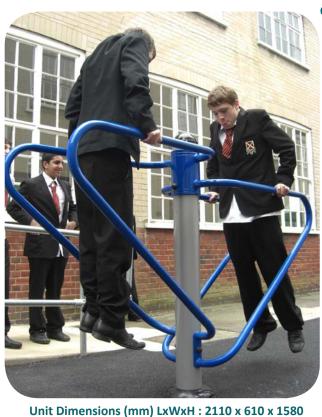

## **Caloo Workout - CW07 Exercise Bars**

Certified by TUV to EN 16630

## **Safety Spacing**

5110mm

Unit Weight : 61kg Unit Free Fall Height : 1490mm Area Needed: 5110mm x 3610mm

users over

This unit can be used for tricep dips and standing press-ups - a great way to develop strong triceps whist also working on the chest.