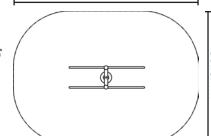

## **Safety Spacing**

5110mm

Unit Weight : 61kg Unit Free Fall Height : 1490mm Area Needed: 5110mm x 3610mm

users over

This unit can be used for tricep dips and standing press-ups - a great way to develop strong triceps whist also working on the chest.

(Surface diagram to scale 1:100 on A4) (User diagram shows unit with a 1.8m tall adult)