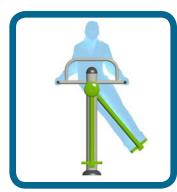

## **Caloo Workout - CW08** Skier

Suitable for users over 1400mm tall.

Unit Weight : 49kg Unit Free Fall Height : 650mm Area Needed: 4190mm x 3860mm

Certified by **TUV to** EN 16630

**Safety Spacing** 

## This piece of equipment strengthens the lower back and abdomen muscles whilst improving flexibility.

The Caloo workout Range features individual fitness stations which offer an environmentally friendly outdoor fitness facility. Each unit is designed to target a specific muscle group, creating a variety of activities which can create a full body workout or aid recuperation after accident or illness. Caloo Workout units are available in three attractive colour combinations: blue and silver, green and silver or red and yellow.