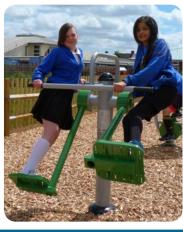

## This piece of equipment strengthens the lower back and abdomen muscles whilst improving flexibility.

The Caloo workout Range features individual fitness stations which offer an environmentally friendly outdoor fitness facility. Each unit is designed to target a specific muscle group, creating a variety of activities which can create a full body workout or aid recuperation after accident or illness. Caloo Workout units are available in three attractive colour combinations: blue and silver, green and silver or red and yellow.