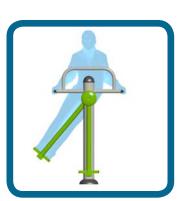

## **Caloo Workout - CW08** Skier

Suitable for users over 1400mm tall.

Unit Weight : 49kg Unit Free Fall Height : 650mm Area Needed: 4190mm x 3860mm

Certified by **TUV to** EN 16630

**Safety Spacing** 

## This piece of equipment strengthens the lower back and abdomen muscles whilst improving flexibility.

The Caloo workout Range features individual fitness stations which offer an environmentally friendly outdoor fitness facility. Each unit is designed to target a specific muscle group, creating a variety of activities which can create a full body workout or aid recuperation after accident or illness. Caloo Workout units are available in three attractive colour combinations: blue and silver, green and silver or red and yellow.