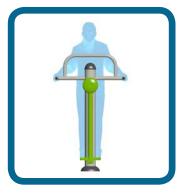

## **Caloo Workout - CW08** Skier

Suitable for users over 1400mm tall.

Unit Weight : 49kg Unit Free Fall Height : 650mm Area Needed: 4190mm x 3860mm

Certified by **TUV to** EN 16630

**Safety Spacing** 

## This piece of equipment strengthens the lower back and abdomen muscles whilst improving flexibility.

The Caloo workout Range features individual fitness stations which offer an environmentally friendly outdoor fitness facility. Each unit is designed to target a specific muscle group, creating a variety of activities which can create a full body workout or aid recuperation after accident or illness. Caloo Workout units are available in three attractive colour combinations: blue and silver, green and silver or red and yellow.