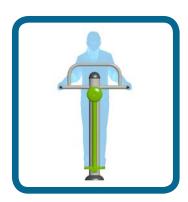

## **Caloo Workout - CW08** Skier

Suitable for users over 1400mm tall.

Unit Weight : 49kg Unit Free Fall Height : 650mm Area Needed: 4190mm x 3860mm

Certified by **TUV to** EN 16630

**Safety Spacing** 

## This piece of equipment strengthens the lower back and abdomen muscles whilst improving flexibility.

The Caloo workout Range features individual fitness stations which offer an environmentally friendly outdoor fitness facility. Each unit is designed to target a specific muscle group, creating a variety of activities which can create a full body workout or aid recuperation after accident or illness. Caloo Workout units are available in three attractive colour combinations: blue and silver, green and silver or red and yellow.