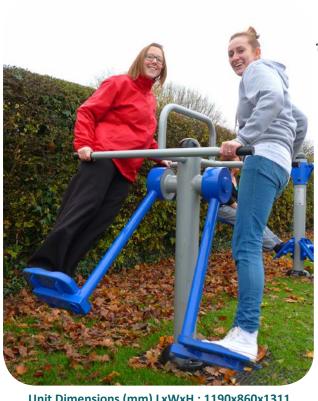

## **Caloo Workout - CW08** Skier

Suitable for users over 1400mm tall.

Unit Weight : 49kg Unit Free Fall Height : 650mm Area Needed: 4190mm x 3860mm

Certified by **TUV to** EN 16630

**Safety Spacing** 

## This piece of equipment strengthens the lower back and abdomen muscles whilst improving flexibility.

The Caloo workout Range features individual fitness stations which offer an environmentally friendly outdoor fitness facility. Each unit is designed to target a specific muscle group, creating a variety of activities which can create a full body workout or aid recuperation after accident or illness. Caloo Workout units are available in three attractive colour combinations: blue and silver, green and silver or red and yellow.