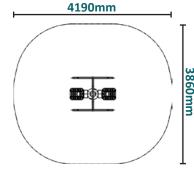

## **Caloo Workout - CW08** Skier

Suitable for users over 1400mm tall.

Unit Weight : 49kg Unit Free Fall Height : 650mm Area Needed: 4190mm x 3860mm

Certified by **TUV to** EN 16630

**Safety Spacing** 

(Surface diagram to scale 1:100 on A4) (User diagram shows unit with a 1.8m tall adult)