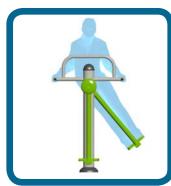

## Caloo Workout - CW08 **Skier**

Suitable for users over 1400mm tall.

Unit Weight : 49kg Unit Free Fall Height : 650mm Area Needed: 4190mm x 3860mm

## Certified by TUV to EN 16630

**Safety Spacing** 

This piece of equipment strengthens the lower back and abdomen muscles whilst improving flexibility.

The Caloo workout Range features individual fitness stations which offer an environmentally friendly outdoor fitness facility. Each unit is designed to target a specific muscle group, creating a variety of activities which can create a full body workout or aid recuperation after accident or illness. Caloo Workout units are available in three attractive colour combinations: blue and silver, green and silver or red and yellow.

(Surface diagram to scale 1:100 on A4)
(User diagram shows unit with a 1.8m tall adult)