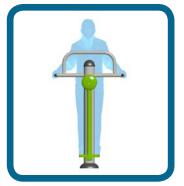

## Caloo Workout - CW08 **Skier**

Suitable for users over 1400mm tall.

Unit Weight : 49kg Unit Free Fall Height : 650mm Area Needed: 4190mm x 3860mm

## Certified by TUV to EN 16630

**Safety Spacing** 

This piece of equipment strengthens the lower back and abdomen muscles whilst improving flexibility.

The Caloo workout Range features individual fitness stations which offer an environmentally friendly outdoor fitness facility. Each unit is designed to target a specific muscle group, creating a variety of activities which can create a full body workout or aid recuperation after accident or illness. Caloo Workout units are available in three attractive colour combinations: blue and silver, green and silver or red and yellow.

(Surface diagram to scale 1:100 on A4)
(User diagram shows unit with a 1.8m tall adult)