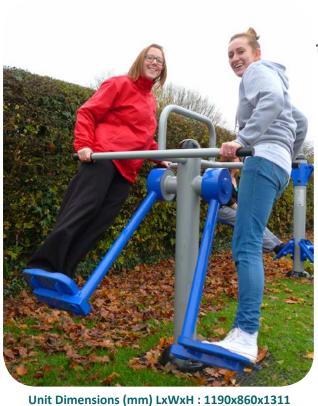

## Caloo Workout - CW08 **Skier**

Suitable for users over 1400mm tall.

Unit Weight : 49kg Unit Free Fall Height : 650mm Area Needed: 4190mm x 3860mm

## Certified by TUV to EN 16630

**Safety Spacing** 

This piece of equipment strengthens the lower back and abdomen muscles whilst improving flexibility.

The Caloo workout Range features individual fitness stations which offer an environmentally friendly outdoor fitness facility. Each unit is designed to target a specific muscle group, creating a variety of activities which can create a full body workout or aid recuperation after accident or illness. Caloo Workout units are available in three attractive colour combinations: blue and silver, green and silver or red and yellow.