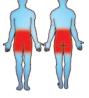

## Certified by TUV to EN 16630

**Safety Spacing** 

This piece of equipment strengthens the lower back and abdomen muscles whilst improving flexibility.

The Caloo workout Range features individual fitness stations which offer an environmentally friendly outdoor fitness facility. Each unit is designed to target a specific muscle group, creating a variety of activities which can create a full body workout or aid recuperation after accident or illness. Caloo Workout units are available in three attractive colour combinations: blue and silver, green and silver or red and yellow.