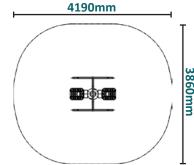

## Caloo Workout - CW08 **Skier**

Suitable for users over 1400mm tall.

Unit Weight : 49kg Unit Free Fall Height : 650mm Area Needed: 4190mm x 3860mm

(Surface diagram to scale 1:100 on A4)
(User diagram shows unit with a 1.8m tall adult)