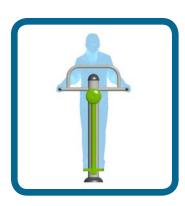

## Caloo Workout - CW08 **Skier**

Suitable for users over 1400mm tall.

Unit Weight : 49kg Unit Free Fall Height : 650mm Area Needed: 4190mm x 3860mm

## Certified by TUV to EN 16630

**Safety Spacing** 

This piece of equipment strengthens the lower back and abdomen muscles whilst improving flexibility.

The Caloo workout Range features individual fitness stations which offer an environmentally friendly outdoor fitness facility. Each unit is designed to target a specific muscle group, creating a variety of activities which can create a full body workout or aid recuperation after accident or illness. Caloo Workout units are available in three attractive colour combinations: blue and silver, green and silver or red and yellow.

(Surface diagram to scale 1:100 on A4)
(User diagram shows unit with a 1.8m tall adult)