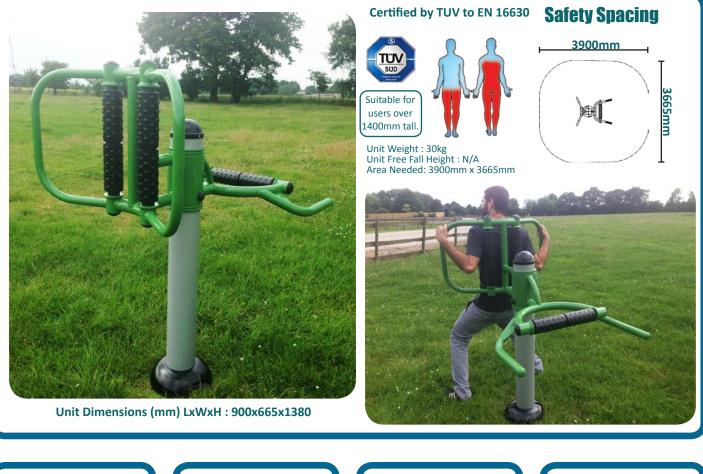

## Caloo Workout - CWO9 Waist and Back Massage

You can improve circulation and stimulate back muscles whilst using this item.

The Caloo workout Range features individual fitness stations which offer an environmentally friendly outdoor fitness facility. Each unit is designed to target a specific muscle group, creating a variety of activities which can create a full body workout or aid recuperation after accident or illness. Caloo Workout units are available in three attractive colour combinations : blue and silver, green and silver or red and yellow.

(Surface diagram to scale 1:100 on A4) (User diagram shows unit with a 1.8m tall adult)

www.caloo.co.uk