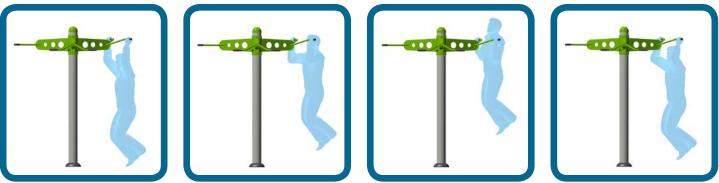

## Caloo Workout - CW10 Chin Up

A simple item, but provides of the best exercises for building strength in the upper body.

The Caloo workout Range features individual fitness stations which offer an environmentally friendly outdoor fitness facility. Each unit is designed to target a specific muscle group, creating a variety of activities which can create a full body workout or aid recuperation after accident or illness. Caloo Workout units are available in three attractive colour combinations : blue and silver, green and silver or red and yellow.