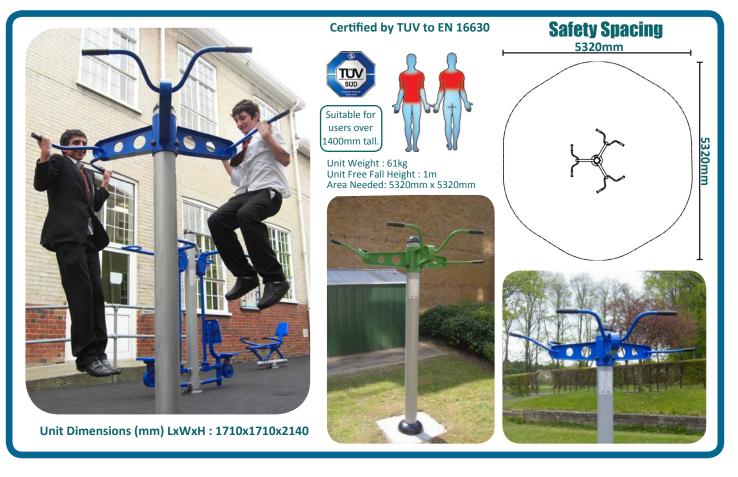

## Caloo Workout - CW10 Chin Up

A simple item, but provides of the best exercises for building strength in the upper body.

The Caloo workout Range features individual fitness stations which offer an environmentally friendly outdoor fitness facility. Each unit is designed to target a specific muscle group, creating a variety of activities which can create a full body workout or aid recuperation after accident or illness. Caloo Workout units are available in three attractive colour combinations : blue and silver, green and silver or red and yellow.

(Surface diagram to scale 1:100 on A4) (User diagram shows unit with a 1.8m tall adult)

www.caloo.co.uk