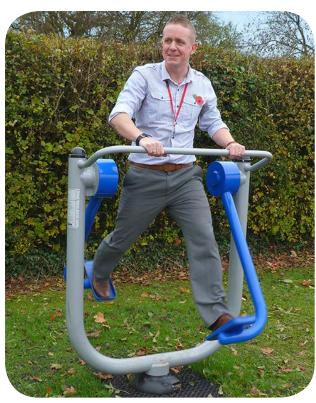

## Caloo Workout - CW12 **Air Walker**

Suitable for users over 1400mm tall

Unit Weight: 55kg Unit Free Fall Height : 700mm Area Needed: 4085mm x 3380mm

Certified by

**TUV** to

## **Safety Spacing**

4085mm

Providing a great cardiovascular and lower body workout, this item will improve flexibility and strength in the hips and legs.

The Caloo workout Range features individual fitness stations which offer an environmentally friendly outdoor fitness facility. Each unit is designed to target a specific muscle group, creating a variety of activities which can create a full body workout or aid recuperation after accident or illness. Caloo Workout units are available in three attractive colour combinations : blue and silver, green and silver or red and yellow.

(Surface diagram to scale 1:100 on A4) (User diagram shows unit with a 1.8m tall adult)