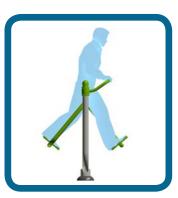

## Caloo Workout - CW12 **Air Walker**

Suitable for users over 1400mm tall

Unit Weight: 55kg Unit Free Fall Height : 700mm Area Needed: 4085mm x 3380mm

Certified by

**TUV** to

## **Safety Spacing**

4085mm

Providing a great cardiovascular and lower body workout, this item will improve flexibility and strength in the hips and legs.

The Caloo workout Range features individual fitness stations which offer an environmentally friendly outdoor fitness facility. Each unit is designed to target a specific muscle group, creating a variety of activities which can create a full body workout or aid recuperation after accident or illness. Caloo Workout units are available in three attractive colour combinations : blue and silver, green and silver or red and yellow.