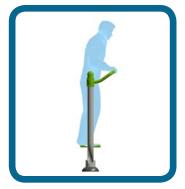

## **Safety Spacing**

4085mm

Providing a great cardiovascular and lower body workout, this item will improve flexibility and strength in the hips and legs.

The Caloo workout Range features individual fitness stations which offer an environmentally friendly outdoor fitness facility. Each unit is designed to target a specific muscle group, creating a variety of activities which can create a full body workout or aid recuperation after accident or illness. Caloo Workout units are available in three attractive colour combinations : blue and silver, green and silver or red and yellow.

(Surface diagram to scale 1:100 on A4) (User diagram shows unit with a 1.8m tall adult)