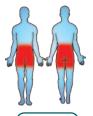

## **Safety Spacing**

4085mm

Providing a great cardiovascular and lower body workout, this item will improve flexibility and strength in the hips and legs.

The Caloo workout Range features individual fitness stations which offer an environmentally friendly outdoor fitness facility. Each unit is designed to target a specific muscle group, creating a variety of activities which can create a full body workout or aid recuperation after accident or illness. Caloo Workout units are available in three attractive colour combinations : blue and silver, green and silver or red and yellow.