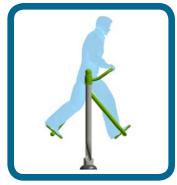

## **Safety Spacing**

4085mm

Providing a great cardiovascular and lower body workout, this item will improve flexibility and strength in the hips and legs.

The Caloo workout Range features individual fitness stations which offer an environmentally friendly outdoor fitness facility. Each unit is designed to target a specific muscle group, creating a variety of activities which can create a full body workout or aid recuperation after accident or illness. Caloo Workout units are available in three attractive colour combinations : blue and silver, green and silver or red and yellow.

(Surface diagram to scale 1:100 on A4) (User diagram shows unit with a 1.8m tall adult)