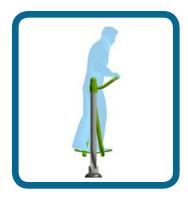

## **Safety Spacing**

4085mm

Providing a great cardiovascular and lower body workout, this item will improve flexibility and strength in the hips and legs.

The Caloo workout Range features individual fitness stations which offer an environmentally friendly outdoor fitness facility. Each unit is designed to target a specific muscle group, creating a variety of activities which can create a full body workout or aid recuperation after accident or illness. Caloo Workout units are available in three attractive colour combinations : blue and silver, green and silver or red and yellow.

(Surface diagram to scale 1:100 on A4) (User diagram shows unit with a 1.8m tall adult)