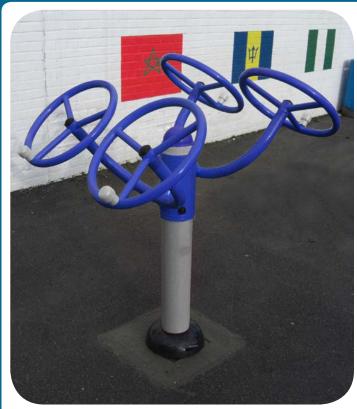

## Caloo Workout - CW13 Tai Chi Wheel

## Certified by TUV to EN 16630

Suitable for users over 1400mm tall.

Unit Weight : 60kg Unit Free Fall Height : N/A Area Needed: 4100mm x 4010mm

This unit creates similar arm movements to those used in Tai Chi and will develop flexibility and co-ordination in the arms, wrists and shoulders.