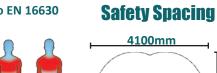

## Certified by TUV to EN 16630

Suitable for users over 1400mm tall.

Unit Weight : 60kg Unit Free Fall Height : N/A Area Needed: 4100mm x 4010mm

This unit creates similar arm movements to those used in Tai Chi and will develop flexibility and co-ordination in the arms, wrists and shoulders.

(Surface diagram to scale 1:100 on A4)
(User diagram shows unit with a 1.8m tall adult)