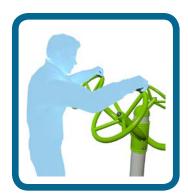

## Certified by TUV to EN 16630

Suitable for users over 1400mm tall.

Unit Weight : 60kg Unit Free Fall Height : N/A Area Needed: 4100mm x 4010mm

This unit creates similar arm movements to those used in Tai Chi and will develop flexibility and co-ordination in the arms, wrists and shoulders.