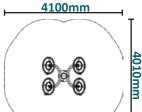

## Certified by TUV to EN 16630

Suitable for users over 1400mm tall.

Unit Weight : 60kg Unit Free Fall Height : N/A Area Needed: 4100mm x 4010mm

This unit creates similar arm movements to those used in Tai Chi and will develop flexibility and co-ordination in the arms, wrists and shoulders.

(Surface diagram to scale 1:100 on A4)
(User diagram shows unit with a 1.8m tall adult)