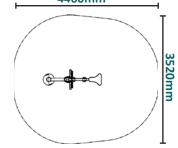

## Caloo Workout - CW14 **Rider**

Unit Dimensions (mm) LxWxH: 1460x520x905

Suitable for users over 1400mm tall.

Unit Weight : 45kg Unit Free Fall Height : 730mm Area Needed: 4460mm x 3520mm

Certified by

**TUV** to

## **Safety Spacing**

4460mm

This unit provides a full body cardio workout.

It is perfect for trimming up and maintaining a healthy body.

The Caloo workout Range features individual fitness stations which offer an environmentally friendly outdoor fitness facility. Each unit is designed to target a specific muscle group, creating a variety of activities which can create a full body workout or aid recuperation after accident or illness. Caloo Workout units are available in three attractive colour combinations: blue and silver, green and silver or red and yellow.

(Surface diagram to scale 1:100 on A4)
(User diagram shows unit with a 1.8m tall adult)