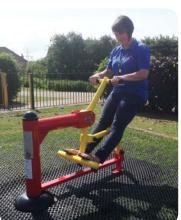

## **Safety Spacing**

4460mm

This unit provides a full body cardio workout.

It is perfect for trimming up and maintaining a healthy body.

The Caloo workout Range features individual fitness stations which offer an environmentally friendly outdoor fitness facility. Each unit is designed to target a specific muscle group, creating a variety of activities which can create a full body workout or aid recuperation after accident or illness. Caloo Workout units are available in three attractive colour combinations: blue and silver, green and silver or red and yellow.