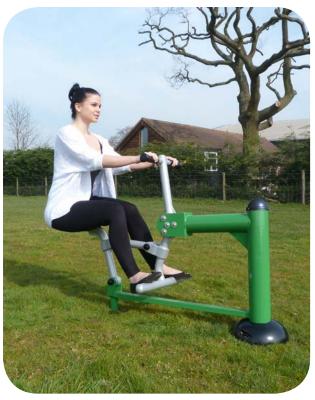

## Caloo Workout - CW14 **Rider**

Unit Dimensions (mm) LxWxH: 1460x520x905

Suitable for users over 1400mm tall.

Unit Weight : 45kg Unit Free Fall Height : 730mm Area Needed: 4460mm x 3520mm

Certified by

**TUV** to

## **Safety Spacing**

4460mm

This unit provides a full body cardio workout.

It is perfect for trimming up and maintaining a healthy body.

The Caloo workout Range features individual fitness stations which offer an environmentally friendly outdoor fitness facility. Each unit is designed to target a specific muscle group, creating a variety of activities which can create a full body workout or aid recuperation after accident or illness. Caloo Workout units are available in three attractive colour combinations: blue and silver, green and silver or red and yellow.