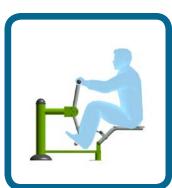

## Caloo Workout - CW14 **Rider**

Unit Dimensions (mm) LxWxH: 1460x520x905

Suitable for users over 1400mm tall.

Unit Weight : 45kg Unit Free Fall Height : 730mm Area Needed: 4460mm x 3520mm

Certified by

**TUV** to

## **Safety Spacing**

4460mm

This unit provides a full body cardio workout.

It is perfect for trimming up and maintaining a healthy body.

The Caloo workout Range features individual fitness stations which offer an environmentally friendly outdoor fitness facility. Each unit is designed to target a specific muscle group, creating a variety of activities which can create a full body workout or aid recuperation after accident or illness. Caloo Workout units are available in three attractive colour combinations: blue and silver, green and silver or red and yellow.