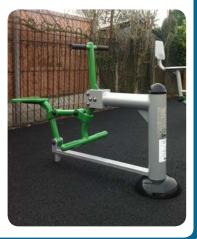

## Caloo Workout - CW14 **Rider**

Unit Dimensions (mm) LxWxH: 1460x520x905

Suitable for users over 1400mm tall.

Unit Weight : 45kg Unit Free Fall Height : 730mm Area Needed: 4460mm x 3520mm

Certified by

**TUV** to

## **Safety Spacing**

4460mm

This unit provides a full body cardio workout.

It is perfect for trimming up and maintaining a healthy body.

The Caloo workout Range features individual fitness stations which offer an environmentally friendly outdoor fitness facility. Each unit is designed to target a specific muscle group, creating a variety of activities which can create a full body workout or aid recuperation after accident or illness. Caloo Workout units are available in three attractive colour combinations: blue and silver, green and silver or red and yellow.