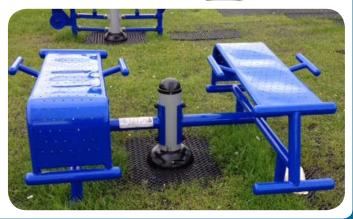

## **Caloo Workout - CW16** Combi Benches

Unit Dimensions (mm) LxWxH: 1700x1350x685

## **Certified by TUV** to EN 16630

Unit Weight: 63kg Unit Free Fall Height : 630mm Area Needed: 4700mm x 4350mm

## **Safety Spacing**

This unit allows the user to gain a wider range of abdominal movement whilst performing sit-ups.

The Caloo workout Range features individual fitness stations which offer an environmentally friendly outdoor fitness facility. Each unit is designed to target a specific muscle group, creating a variety of activities which can create a full body workout or aid recuperation after accident or illness. Caloo Workout units are available in three attractive colour combinations: blue and silver, green and silver or red and yellow.