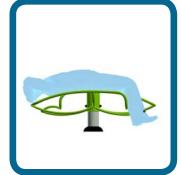

## **Caloo Workout - CW16** Combi Benches

Unit Dimensions (mm) LxWxH: 1700x1350x685

## **Safety Spacing**

This unit allows the user to gain a wider range of abdominal movement whilst performing sit-ups.

The Caloo workout Range features individual fitness stations which offer an environmentally friendly outdoor fitness facility. Each unit is designed to target a specific muscle group, creating a variety of activities which can create a full body workout or aid recuperation after accident or illness. Caloo Workout units are available in three attractive colour combinations: blue and silver, green and silver or red and yellow.