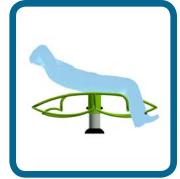

## **Safety Spacing**

This unit allows the user to gain a wider range of abdominal movement whilst performing sit-ups.

The Caloo workout Range features individual fitness stations which offer an environmentally friendly outdoor fitness facility. Each unit is designed to target a specific muscle group, creating a variety of activities which can create a full body workout or aid recuperation after accident or illness. Caloo Workout units are available in three attractive colour combinations: blue and silver, green and silver or red and yellow.

(Surface diagram to scale 1:100 on A4) (User diagram shows unit with a 1.8m tall adult)