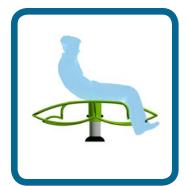

## **Safety Spacing**

This unit allows the user to gain a wider range of abdominal movement whilst performing sit-ups.

The Caloo workout Range features individual fitness stations which offer an environmentally friendly outdoor fitness facility. Each unit is designed to target a specific muscle group, creating a variety of activities which can create a full body workout or aid recuperation after accident or illness. Caloo Workout units are available in three attractive colour combinations: blue and silver, green and silver or red and yellow.

(Surface diagram to scale 1:100 on A4) (User diagram shows unit with a 1.8m tall adult)