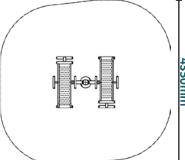

## **Certified by TUV** to EN 16630

Unit Weight: 63kg Unit Free Fall Height : 630mm Area Needed: 4700mm x 4350mm

(Surface diagram to scale 1:100 on A4) (User diagram shows unit with a 1.8m tall adult)