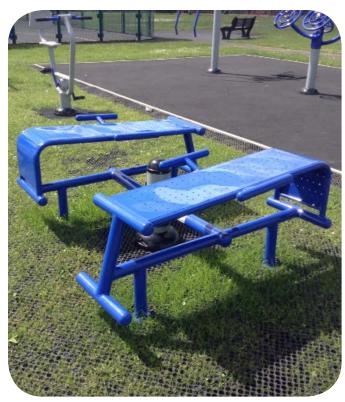

## **Caloo Workout - CW16** Combi Benches

Unit Dimensions (mm) LxWxH: 1700x1350x685

## **Safety Spacing**

This unit allows the user to gain a wider range of abdominal movement whilst performing sit-ups.

The Caloo workout Range features individual fitness stations which offer an environmentally friendly outdoor fitness facility. Each unit is designed to target a specific muscle group, creating a variety of activities which can create a full body workout or aid recuperation after accident or illness. Caloo Workout units are available in three attractive colour combinations: blue and silver, green and silver or red and yellow.