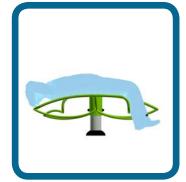

## **Safety Spacing**

This unit allows the user to gain a wider range of abdominal movement whilst performing sit-ups.

The Caloo workout Range features individual fitness stations which offer an environmentally friendly outdoor fitness facility. Each unit is designed to target a specific muscle group, creating a variety of activities which can create a full body workout or aid recuperation after accident or illness. Caloo Workout units are available in three attractive colour combinations: blue and silver, green and silver or red and yellow.

(Surface diagram to scale 1:100 on A4) (User diagram shows unit with a 1.8m tall adult)