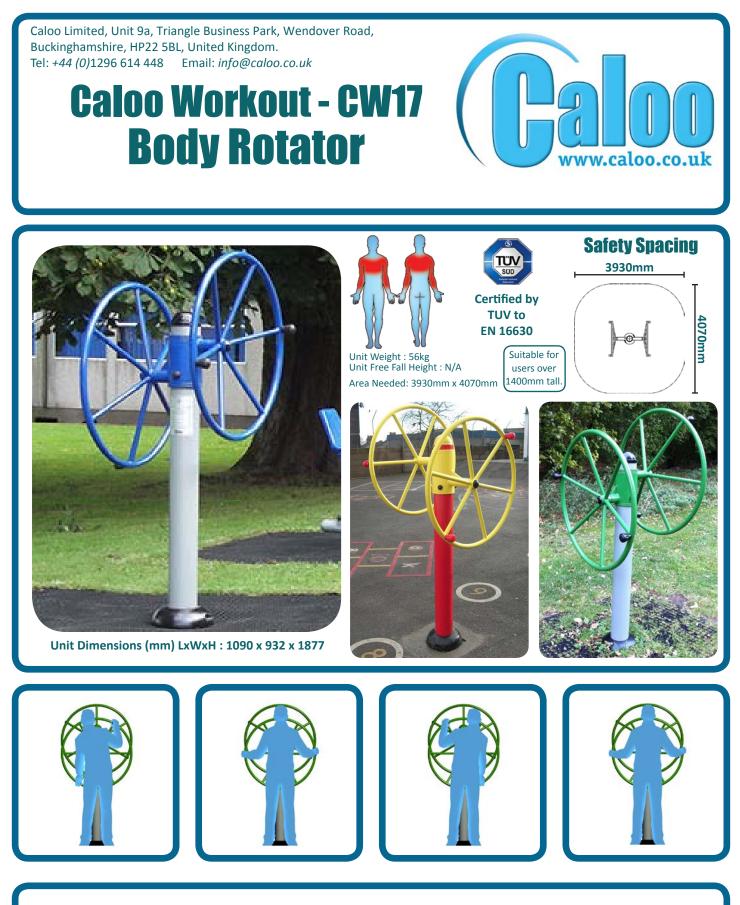

This unit improves flexibility and helps blood circulation in the upper body.

The Caloo workout Range features individual fitness stations which offer an environmentally friendly outdoor fitness facility. Each unit is designed to target a specific muscle group, creating a variety of activities which can create a full body workout or aid recuperation after accident or illness. Caloo Workout units are available in three attractive colour combinations : blue and silver, green and silver or red and yellow.

(Surface diagram to scale 1:100 on A4) (User diagram shows unit with a 1.8m tall adult)