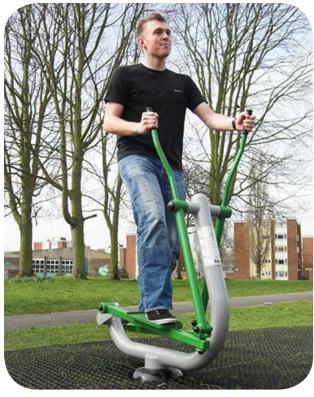

## Caloo Workout - CW23 Cross Rider

Suitable for users over 1400mm tall.

Unit Weight : 60kg Unit Free Fall Height : 485mm Area Needed: 4140mm x 3700mm

Certified by TUV to EN 16630

## Safety Spacing

3/00mm

A full body cardio workout - using the arms and legs simutaneously. A perfect unit for trimming up and maintaining a healthy body and figure.

The Caloo workout Range features individual fitness stations which offer an environmentally friendly outdoor fitness facility. Each unit is designed to target a specific muscle group, creating a variety of activities which can create a full body workout or aid recuperation after accident or illness. Caloo Workout units are available in three attractive colour combinations: blue and silver, green and silver or red and yellow.

(Surface diagram to scale 1:100 on A4)
(User diagram shows unit with a 1.8m tall adult)