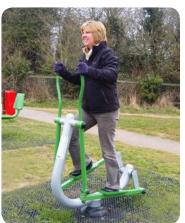

## Caloo Workout - CW23 Cross Rider

Suitable for users over 1400mm tall.

Unit Weight : 60kg Unit Free Fall Height : 485mm Area Needed: 4140mm x 3700mm

Certified by TUV to EN 16630

## Safety Spacing

3/00mm

A full body cardio workout - using the arms and legs simutaneously. A perfect unit for trimming up and maintaining a healthy body and figure.

The Caloo workout Range features individual fitness stations which offer an environmentally friendly outdoor fitness facility. Each unit is designed to target a specific muscle group, creating a variety of activities which can create a full body workout or aid recuperation after accident or illness. Caloo Workout units are available in three attractive colour combinations: blue and silver, green and silver or red and yellow.