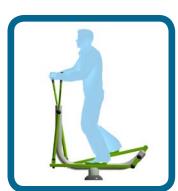

## Caloo Workout - CW23 Cross Rider

Suitable for users over 1400mm tall.

Unit Weight : 60kg Unit Free Fall Height : 485mm Area Needed: 4140mm x 3700mm

Certified by TUV to EN 16630

## Safety Spacing

3/00mm

A full body cardio workout - using the arms and legs simutaneously. A perfect unit for trimming up and maintaining a healthy body and figure.

The Caloo workout Range features individual fitness stations which offer an environmentally friendly outdoor fitness facility. Each unit is designed to target a specific muscle group, creating a variety of activities which can create a full body workout or aid recuperation after accident or illness. Caloo Workout units are available in three attractive colour combinations: blue and silver, green and silver or red and yellow.