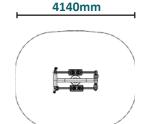

## Caloo Workout - CW23 Cross Rider

Suitable for users over 1400mm tall.

Unit Weight : 60kg Unit Free Fall Height : 485mm Area Needed: 4140mm x 3700mm

Certified by TUV to EN 16630

## Safety Spacing

3/00mm

A full body cardio workout - using the arms and legs simutaneously. A perfect unit for trimming up and maintaining a healthy body and figure.

The Caloo workout Range features individual fitness stations which offer an environmentally friendly outdoor fitness facility. Each unit is designed to target a specific muscle group, creating a variety of activities which can create a full body workout or aid recuperation after accident or illness. Caloo Workout units are available in three attractive colour combinations: blue and silver, green and silver or red and yellow.

(Surface diagram to scale 1:100 on A4)
(User diagram shows unit with a 1.8m tall adult)