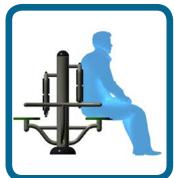

## Caloo Workout - CW26 Back Massage

Designed and manufactured to EN 16630

Unit free fall height : 690

Area Needed : 3900mmx4200mm

## **Safety Spacing**

3900mm

You can improve your circulation and stimulate your back muscles whilst using this item.

The Caloo workout Range features individual fitness stations which offer an environmentally friendly outdoor fitness facility. Each unit is designed to target a specific muscle group, creating a variety of activities which can create a full body workout or aid recuperation after accident or illness. Caloo Workout units are available in three attractive colour combinations: blue and silver, green and silver or red and yellow.

(Surface diagram to scale 1:100 on A4)
(User diagram shows unit with a 1.8m tall adult)