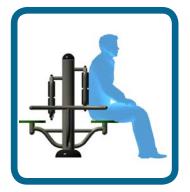

## Caloo Workout - CW26 Back Massage

Designed and manufactured to EN 16630

Unit free fall height : 690

Area Needed : 3900mmx4200mm

## **Safety Spacing**

3900mm

You can improve your circulation and stimulate your back muscles whilst using this item.

The Caloo workout Range features individual fitness stations which offer an environmentally friendly outdoor fitness facility. Each unit is designed to target a specific muscle group, creating a variety of activities which can create a full body workout or aid recuperation after accident or illness. Caloo Workout units are available in three attractive colour combinations: blue and silver, green and silver or red and yellow.

(Surface diagram to scale 1:100 on A4)
(User diagram shows unit with a 1.8m tall adult)