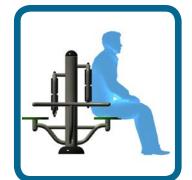

## Caloo Workout - CW26 Back Massage

Designed and manufactured to EN 16630

Unit free fall height : 690

Area Needed : 3900mmx4200mm

## **Safety Spacing**

3900mm

You can improve your circulation and stimulate your back muscles whilst using this item.

The Caloo workout Range features individual fitness stations which offer an environmentally friendly outdoor fitness facility. Each unit is designed to target a specific muscle group, creating a variety of activities which can create a full body workout or aid recuperation after accident or illness. Caloo Workout units are available in three attractive colour combinations: blue and silver, green and silver or red and yellow.

(Surface diagram to scale 1:100 on A4)
(User diagram shows unit with a 1.8m tall adult)