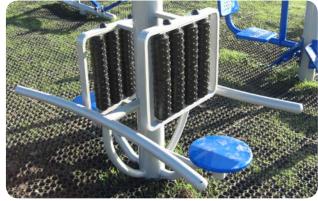

## **Safety Spacing**

3900mm

You can improve your circulation and stimulate your back muscles whilst using this item.

The Caloo workout Range features individual fitness stations which offer an environmentally friendly outdoor fitness facility. Each unit is designed to target a specific muscle group, creating a variety of activities which can create a full body workout or aid recuperation after accident or illness. Caloo Workout units are available in three attractive colour combinations: blue and silver, green and silver or red and yellow.