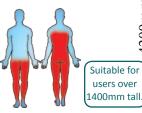

(Surface diagram to scale 1:100 on A4)
(User diagram shows unit with a 1.8m tall adult)