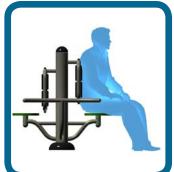

## Caloo Workout - CW26 Back Massage

Designed and manufactured to EN 16630

Unit free fall height : 690

Area Needed : 3900mmx4200mm

## **Safety Spacing**

3900mm

You can improve your circulation and stimulate your back muscles whilst using this item.

The Caloo workout Range features individual fitness stations which offer an environmentally friendly outdoor fitness facility. Each unit is designed to target a specific muscle group, creating a variety of activities which can create a full body workout or aid recuperation after accident or illness. Caloo Workout units are available in three attractive colour combinations: blue and silver, green and silver or red and yellow.

(Surface diagram to scale 1:100 on A4)
(User diagram shows unit with a 1.8m tall adult)