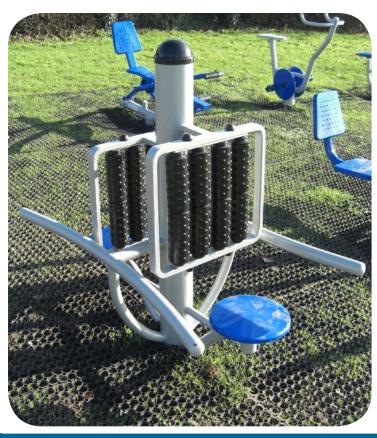

## Caloo Workout - CW26 Back Massage

Designed and manufactured to EN 16630

Unit free fall height : 690

Area Needed : 3900mmx4200mm

## **Safety Spacing**

3900mm

You can improve your circulation and stimulate your back muscles whilst using this item.

The Caloo workout Range features individual fitness stations which offer an environmentally friendly outdoor fitness facility. Each unit is designed to target a specific muscle group, creating a variety of activities which can create a full body workout or aid recuperation after accident or illness. Caloo Workout units are available in three attractive colour combinations: blue and silver, green and silver or red and yellow.