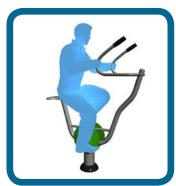

Caloo Limited, Unit 9a, Triangle Business Park, Wendover Road, Buckinghamshire, HP22 5BL, United Kingdom.
Tel: +44 (0)1296 614 448 Email: info@caloo.co.uk

Caloo Workout - CW28
Cycle

Suitable for users over 1400mm tall.

## **Safety Spacing**

3980mm

A great cardio workout, the Cycle is perfect for trimming up, working on leg muscles and building up stamina.

The Caloo workout Range features individual fitness stations which offer an environmentally friendly outdoor fitness facility. Each unit is designed to target a specific muscle group, creating a variety of activities which can create a full body workout or aid recuperation after accident or illness. Caloo Workout units are available in three attractive colour combinations: blue and silver, green and silver or red and yellow.

(Surface diagram to scale 1:100 on A4)
(User diagram shows unit with a 1.8m tall adult)