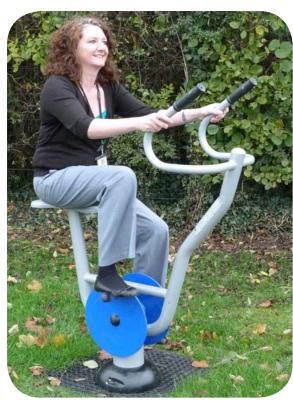

Caloo Limited, Unit 9a, Triangle Business Park, Wendover Road, Buckinghamshire, HP22 5BL, United Kingdom.
Tel: +44 (0)1296 614 448 Email: info@caloo.co.uk

Caloo Workout - CW28
Cycle

Suitable for users over 1400mm tall.

## **Safety Spacing**

3980mm

A great cardio workout, the Cycle is perfect for trimming up, working on leg muscles and building up stamina.

The Caloo workout Range features individual fitness stations which offer an environmentally friendly outdoor fitness facility. Each unit is designed to target a specific muscle group, creating a variety of activities which can create a full body workout or aid recuperation after accident or illness. Caloo Workout units are available in three attractive colour combinations: blue and silver, green and silver or red and yellow.

(Surface diagram to scale 1:100 on A4)
(User diagram shows unit with a 1.8m tall adult)