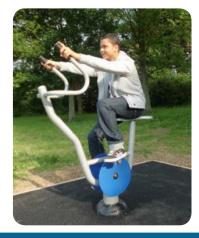

(Surface diagram to scale 1:100 on A4)
(User diagram shows unit with a 1.8m tall adult)