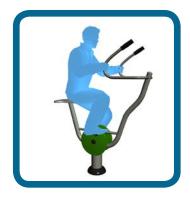

Caloo Limited, Unit 9a, Triangle Business Park, Wendover Road, Buckinghamshire, HP22 5BL, United Kingdom.
Tel: +44 (0)1296 614 448 Email: info@caloo.co.uk

Caloo Workout - CW28
Cycle

Suitable for users over 1400mm tall.

## **Safety Spacing**

3980mm

A great cardio workout, the Cycle is perfect for trimming up, working on leg muscles and building up stamina.

The Caloo workout Range features individual fitness stations which offer an environmentally friendly outdoor fitness facility. Each unit is designed to target a specific muscle group, creating a variety of activities which can create a full body workout or aid recuperation after accident or illness. Caloo Workout units are available in three attractive colour combinations: blue and silver, green and silver or red and yellow.

(Surface diagram to scale 1:100 on A4)
(User diagram shows unit with a 1.8m tall adult)