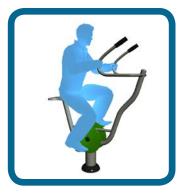

Caloo Limited, Unit 9a, Triangle Business Park, Wendover Road, Buckinghamshire, HP22 5BL, United Kingdom.
Tel: +44 (0)1296 614 448 Email: info@caloo.co.uk

Caloo Workout - CW28
Cycle

Suitable for users over 1400mm tall.

## **Safety Spacing**

3980mm

A great cardio workout, the Cycle is perfect for trimming up, working on leg muscles and building up stamina.

The Caloo workout Range features individual fitness stations which offer an environmentally friendly outdoor fitness facility. Each unit is designed to target a specific muscle group, creating a variety of activities which can create a full body workout or aid recuperation after accident or illness. Caloo Workout units are available in three attractive colour combinations: blue and silver, green and silver or red and yellow.

(Surface diagram to scale 1:100 on A4)
(User diagram shows unit with a 1.8m tall adult)