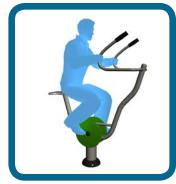

Caloo Limited, Unit 9a, Triangle Business Park, Wendover Road, Buckinghamshire, HP22 5BL, United Kingdom.
Tel: +44 (0)1296 614 448 Email: info@caloo.co.uk

Caloo Workout - CW28
Cycle

Suitable for users over 1400mm tall.

## **Safety Spacing**

3980mm

A great cardio workout, the Cycle is perfect for trimming up, working on leg muscles and building up stamina.

The Caloo workout Range features individual fitness stations which offer an environmentally friendly outdoor fitness facility. Each unit is designed to target a specific muscle group, creating a variety of activities which can create a full body workout or aid recuperation after accident or illness. Caloo Workout units are available in three attractive colour combinations: blue and silver, green and silver or red and yellow.

(Surface diagram to scale 1:100 on A4)
(User diagram shows unit with a 1.8m tall adult)