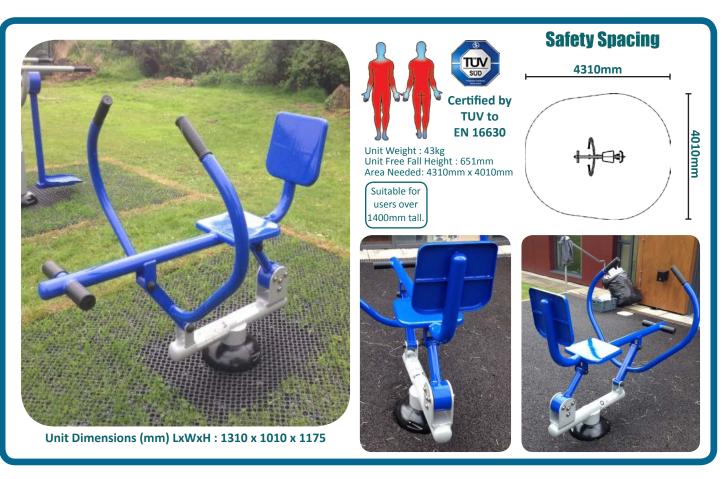

## Caloo Workout - CW32 **Rower**

## A full body cardio workout using the arms and legs simultaneously to complete rowing actions. This unit is perfect to help with trimming up and maintaining a healthy body and figure.

The Caloo workout Range features individual fitness stations which offer an environmentally friendly outdoor fitness facility. Each unit is designed to target a specific muscle group, creating a variety of activities which can create a full body workout or aid recuperation after accident or illness. Caloo Workout units are available in three attractive colour combinations : blue and silver, green and silver or red and yellow.

(Surface diagram to scale 1:100 on A4) (User diagram shows unit with a 1.8m tall adult)

www.caloo.co.uk