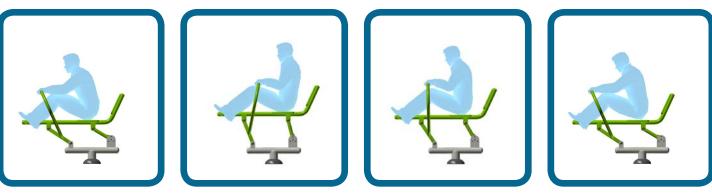

## Caloo Workout - CW32 **Rower**

## A full body cardio workout using the arms and legs simultaneously to complete rowing actions. This unit is perfect to help with trimming up and maintaining a healthy body and figure.

The Caloo workout Range features individual fitness stations which offer an environmentally friendly outdoor fitness facility. Each unit is designed to target a specific muscle group, creating a variety of activities which can create a full body workout or aid recuperation after accident or illness. Caloo Workout units are available in three attractive colour combinations : blue and silver, green and silver or red and yellow.