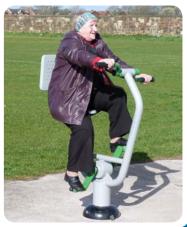

## Caloo Workout - CW35 **Arm Bike**

Suitable for users over 1400mm tall.

## **Safety Spacing**

4010mm

Unit Free Fall Height: 848mm Area Needed: 4010mm x 3755mm

This unit provides a full body cardio workout and helps to build stamina. The user can use both arms and legs simultaneously.