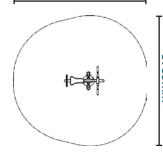

## **Safety Spacing**

4010mm

Unit Free Fall Height: 848mm Area Needed: 4010mm x 3755mm

This unit provides a full body cardio workout and helps to build stamina. The user can use both arms and legs simultaneously.

(Surface diagram to scale 1:100 on A4) (User diagram shows unit with a 1.8m tall adult)