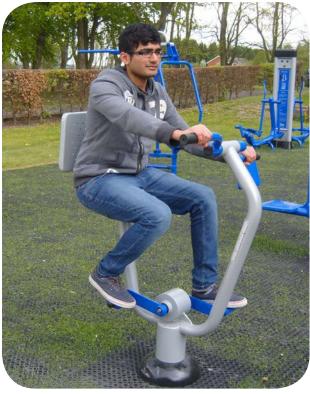

## Caloo Workout - CW35 **Arm Bike**

Suitable for users over 1400mm tall.

## **Safety Spacing**

4010mm

Unit Free Fall Height: 848mm Area Needed: 4010mm x 3755mm

This unit provides a full body cardio workout and helps to build stamina. The user can use both arms and legs simultaneously.