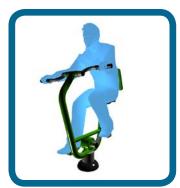

## Caloo Workout - CW35 **Arm Bike**

Suitable for users over 1400mm tall.

## **Safety Spacing**

4010mm

Unit Free Fall Height: 848mm Area Needed: 4010mm x 3755mm

This unit provides a full body cardio workout and helps to build stamina. The user can use both arms and legs simultaneously.