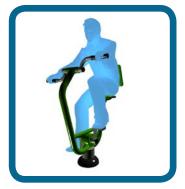

## Caloo Workout - CW35 **Arm Bike**

Suitable for users over 1400mm tall.

## **Safety Spacing**

4010mm

Unit Free Fall Height: 848mm Area Needed: 4010mm x 3755mm

This unit provides a full body cardio workout and helps to build stamina. The user can use both arms and legs simultaneously.