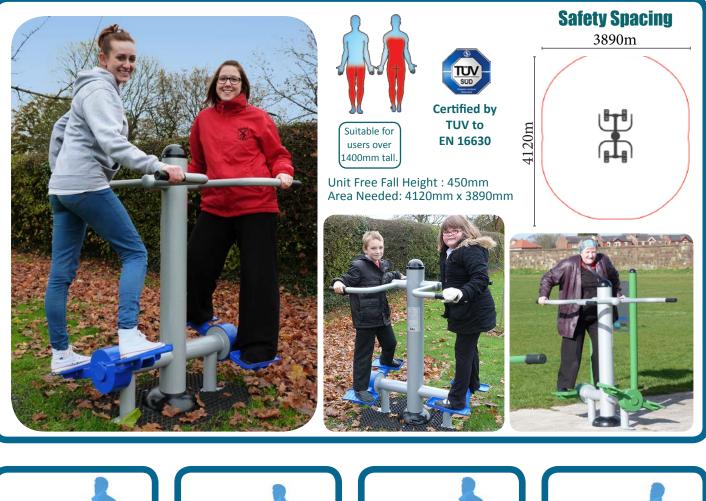

## Caloo Workout - CW36 Stepper

This unit provides a great cardio workout and targets the calves, quads and glute muscles.

The Caloo workout Range features individual fitness stations which offer an environmentally friendly outdoor fitness facility. Each unit is designed to target a specific muscle group, creating a variety of activities which can create a full body workout or aid recuperation after accident or illness. Caloo Workout units are available in three attractive colour combinations : blue and silver, green and silver or red and yellow.

(Surface diagram to scale 1:100 on A4) (User diagram shows unit with a 1.8m tall adult)

www.caloo.co.uk