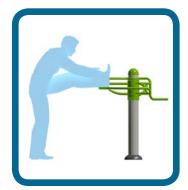

4000mm

Use this unit to stretch your leg muscles and improve flexibility and balance.

The Caloo workout Range features individual fitness stations which offer an environmentally friendly outdoor fitness facility. Each unit is designed to target a specific muscle group, creating a variety of activities which can create a full body workout or aid recuperation after accident or illness. Caloo Workout units are available in three attractive colour combinations: blue and silver, green and silver or red and yellow.

(Surface diagram to scale 1:100 on A4)
(User diagram shows unit with a 1.8m tall adult)