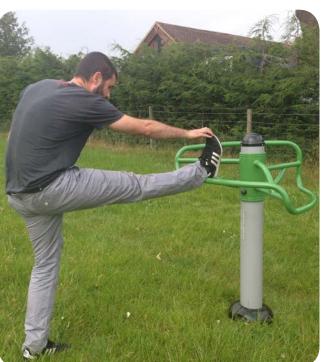

4000mm

Use this unit to stretch your leg muscles and improve flexibility and balance.

The Caloo workout Range features individual fitness stations which offer an environmentally friendly outdoor fitness facility. Each unit is designed to target a specific muscle group, creating a variety of activities which can create a full body workout or aid recuperation after accident or illness. Caloo Workout units are available in three attractive colour combinations: blue and silver, green and silver or red and yellow.

(Surface diagram to scale 1:100 on A4)
(User diagram shows unit with a 1.8m tall adult)