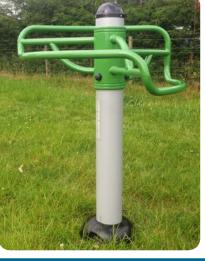

Caloo Limited, Unit 9a, Triangle Business Park, Wendover Road, Buckinghamshire, HP22 5BL, United Kingdom.
Tel: +44 (0)1296 614 448 Email: info@caloo.co.uk

Caloo Workout - CW39 Leg Lift

Unit Weight : 40kg Unit Free Fall Height : 1109mm Area Needed: 4000mm x 4000mm

4000mm

Use this unit to stretch your leg muscles and improve flexibility and balance.

The Caloo workout Range features individual fitness stations which offer an environmentally friendly outdoor fitness facility. Each unit is designed to target a specific muscle group, creating a variety of activities which can create a full body workout or aid recuperation after accident or illness. Caloo Workout units are available in three attractive colour combinations: blue and silver, green and silver or red and yellow.