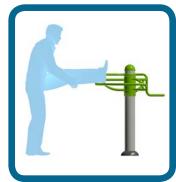

4000mm

Use this unit to stretch your leg muscles and improve flexibility and balance.

The Caloo workout Range features individual fitness stations which offer an environmentally friendly outdoor fitness facility. Each unit is designed to target a specific muscle group, creating a variety of activities which can create a full body workout or aid recuperation after accident or illness. Caloo Workout units are available in three attractive colour combinations: blue and silver, green and silver or red and yellow.

(Surface diagram to scale 1:100 on A4)
(User diagram shows unit with a 1.8m tall adult)