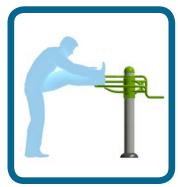

4000mm

Use this unit to stretch your leg muscles and improve flexibility and balance.

The Caloo workout Range features individual fitness stations which offer an environmentally friendly outdoor fitness facility. Each unit is designed to target a specific muscle group, creating a variety of activities which can create a full body workout or aid recuperation after accident or illness. Caloo Workout units are available in three attractive colour combinations: blue and silver, green and silver or red and yellow.

(Surface diagram to scale 1:100 on A4)
(User diagram shows unit with a 1.8m tall adult)