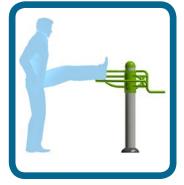

4000mm

Use this unit to stretch your leg muscles and improve flexibility and balance.

The Caloo workout Range features individual fitness stations which offer an environmentally friendly outdoor fitness facility. Each unit is designed to target a specific muscle group, creating a variety of activities which can create a full body workout or aid recuperation after accident or illness. Caloo Workout units are available in three attractive colour combinations: blue and silver, green and silver or red and yellow.

(Surface diagram to scale 1:100 on A4)
(User diagram shows unit with a 1.8m tall adult)