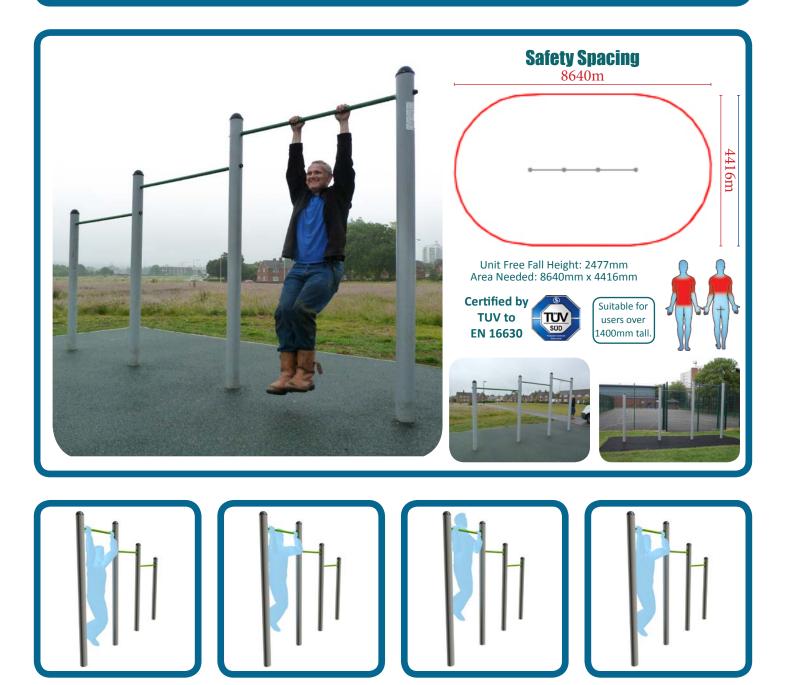

## Caloo Workout - CW56 Horizontal Bars

A simple item, but provides of the best exercises for building strength in the upper body.

The Caloo workout Range features individual fitness stations which offer an environmentally friendly outdoor fitness facility. Each unit is designed to target a specific muscle group, creating a variety of activities which can create a full body workout or aid recuperation after accident or illness. Caloo Workout units are available in three attractive colour combinations : blue and silver, green and silver or red and yellow.

(Surface diagram to scale 1:100 on A4) (User diagram shows unit with a 1.8m tall adult)

www.caloo.co.uk