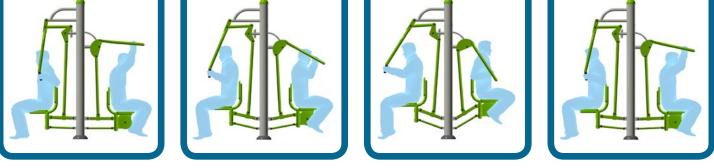

## Caloo Workout - CW57 Lat Pull/Chest Press

The Chest Press provides an upper body workout focusing on the chest and arms. The Lat Pull focuses on developing the shoulders and the triceps. This unit will develop and strengthen the muscles.