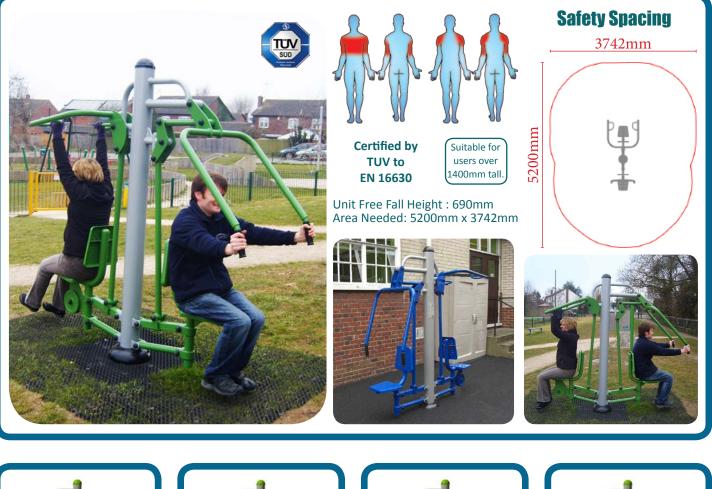

## Caloo Workout - CW57 Lat Pull/Chest Press

The Chest Press provides an upper body workout focusing on the chest and arms. The Lat Pull focuses on developing the shoulders and the triceps. This unit will develop and strengthen the muscles.

The Caloo workout Range features individual fitness stations which offer an environmentally friendly outdoor fitness facility. Each unit is designed to target a specific muscle group, creating a variety of activities which can create a full body workout or aid recuperation after accident or illness. Caloo Workout units are available in three attractive colour combinations : blue and silver, green and silver or red and yellow.

(Surface diagram to scale 1:100 on A4) (User diagram shows unit with a 1.8m tall adult)

www.caloo.co.uk