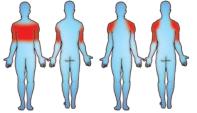

## **Safety Spacing**

3742mm

The Chest Press provides an upper body workout focusing on the chest and arms. The Lat Pull focuses on developing the shoulders and the triceps. This unit will develop and strengthen the muscles.