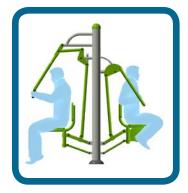

## **Safety Spacing**

3742mm

The Chest Press provides an upper body workout focusing on the chest and arms. The Lat Pull focuses on developing the shoulders and the triceps. This unit will develop and strengthen the muscles.