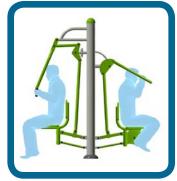

## **Safety Spacing**

3742mm

The Chest Press provides an upper body workout focusing on the chest and arms. The Lat Pull focuses on developing the shoulders and the triceps. This unit will develop and strengthen the muscles.