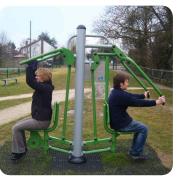

## Caloo Workout - CW57 Lat Pull/Chest Press

Certified by TUV to EN 16630 Suitable for users over 1400mm tall.

Unit Free Fall Height: 690mm Area Needed: 5200mm x 3742mm

## **Safety Spacing**

3742mm

The Chest Press provides an upper body workout focusing on the chest and arms. The Lat Pull focuses on developing the shoulders and the triceps. This unit will develop and strengthen the muscles.