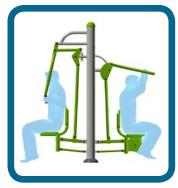

## Caloo Workout - CW57 Lat Pull/Chest Press

Certified by TUV to EN 16630 Suitable for users over 1400mm tall.

Unit Free Fall Height: 690mm Area Needed: 5200mm x 3742mm

## **Safety Spacing**

3742mm

The Chest Press provides an upper body workout focusing on the chest and arms. The Lat Pull focuses on developing the shoulders and the triceps. This unit will develop and strengthen the muscles.