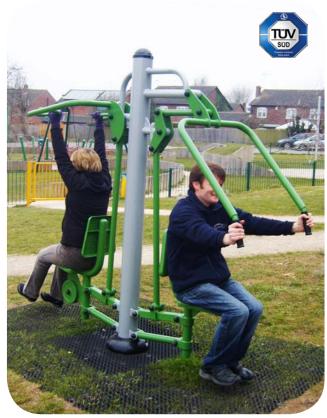

## Caloo Workout - CW57 Lat Pull/Chest Press

Certified by TUV to EN 16630 Suitable for users over 1400mm tall.

Unit Free Fall Height: 690mm Area Needed: 5200mm x 3742mm

## **Safety Spacing**

3742mm

The Chest Press provides an upper body workout focusing on the chest and arms. The Lat Pull focuses on developing the shoulders and the triceps. This unit will develop and strengthen the muscles.