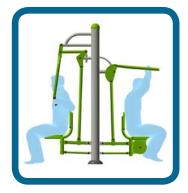

## **Safety Spacing**

3742mm

The Chest Press provides an upper body workout focusing on the chest and arms. The Lat Pull focuses on developing the shoulders and the triceps. This unit will develop and strengthen the muscles.