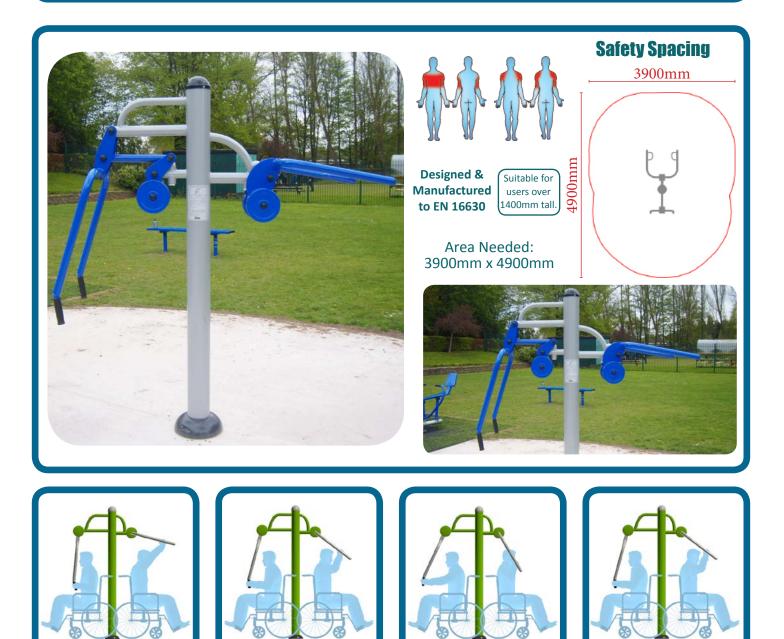

## **Caloo Workout - CW62** Seatless Lat Pull/Chest Press

The Chest Press provides an upper body workout focusing on the chest and arms. The Lat Pull focuses on developing the shoulders and the triceps. This unit will develop and strengthen the muscles without the need for the user to leave their wheelchair. The arms of both the Chest Press and Lat Pull are fitted with dampeners for gentle resistance.

The Caloo workout Range features individual fitness stations which offer an environmentally friendly outdoor fitness facility. Each unit is designed to target a specific muscle group, creating a variety of activities which can create a full body workout or aid recuperation after accident or illness. Caloo Workout units are available in three attractive colour combinations : blue and silver, green and silver or red and yellow.

(Surface diagram to scale 1:100 on A4) (User diagram shows unit with a 1.8m tall adult)

www.caloo.co.uk