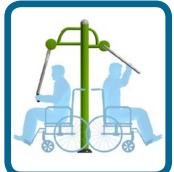

## Caloo Workout - CW62 Seatless Lat Pull/Chest Press

Designed & Manufactured to EN 16630

Suitable for users over 1400mm tall.

Area Needed: 3900mm x 4900mm

3900mm

The Chest Press provides an upper body workout focusing on the chest and arms. The Lat Pull focuses on developing the shoulders and the triceps. This unit will develop and strengthen the muscles without the need for the user to leave their wheelchair. The arms of both the Chest Press and Lat Pull are fitted with dampeners for gentle resistance.