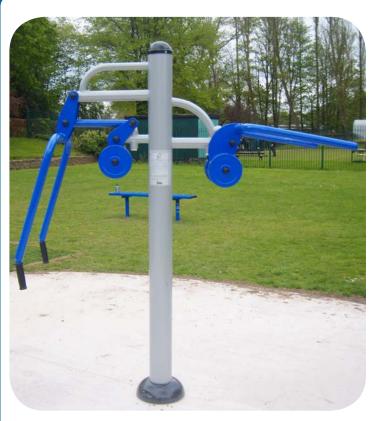

## Caloo Workout - CW62 Seatless Lat Pull/Chest Press

Designed & Manufactured to EN 16630

Suitable for users over 1400mm tall.

Area Needed: 3900mm x 4900mm

3900mm

The Chest Press provides an upper body workout focusing on the chest and arms. The Lat Pull focuses on developing the shoulders and the triceps. This unit will develop and strengthen the muscles without the need for the user to leave their wheelchair. The arms of both the Chest Press and Lat Pull are fitted with dampeners for gentle resistance.