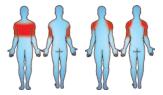

## Caloo Workout - CW62 Seatless Lat Pull/Chest Press

Designed & Manufactured to EN 16630

Suitable for users over 1400mm tall.

Area Needed: 3900mm x 4900mm

3900mm

The Chest Press provides an upper body workout focusing on the chest and arms. The Lat Pull focuses on developing the shoulders and the triceps. This unit will develop and strengthen the muscles without the need for the user to leave their wheelchair. The arms of both the Chest Press and Lat Pull are fitted with dampeners for gentle resistance.