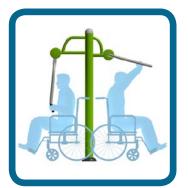

## Caloo Workout - CW62 Seatless Lat Pull/Chest Press

Designed & Manufactured to EN 16630

Suitable for users over 1400mm tall.

Area Needed: 3900mm x 4900mm

3900mm

The Chest Press provides an upper body workout focusing on the chest and arms. The Lat Pull focuses on developing the shoulders and the triceps. This unit will develop and strengthen the muscles without the need for the user to leave their wheelchair. The arms of both the Chest Press and Lat Pull are fitted with dampeners for gentle resistance.