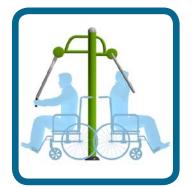

## Caloo Workout - CW62 Seatless Lat Pull/Chest Press

Designed & Manufactured to EN 16630

Suitable for users over 1400mm tall.

Area Needed: 3900mm x 4900mm

3900mm

The Chest Press provides an upper body workout focusing on the chest and arms. The Lat Pull focuses on developing the shoulders and the triceps. This unit will develop and strengthen the muscles without the need for the user to leave their wheelchair. The arms of both the Chest Press and Lat Pull are fitted with dampeners for gentle resistance.