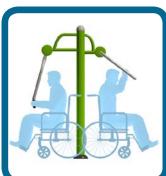

## Caloo Workout - CW62 Seatless Lat Pull/Chest Press

Designed & Manufactured to EN 16630

Suitable for users over 1400mm tall.

Area Needed: 3900mm x 4900mm

3900mm

The Chest Press provides an upper body workout focusing on the chest and arms. The Lat Pull focuses on developing the shoulders and the triceps. This unit will develop and strengthen the muscles without the need for the user to leave their wheelchair. The arms of both the Chest Press and Lat Pull are fitted with dampeners for gentle resistance.