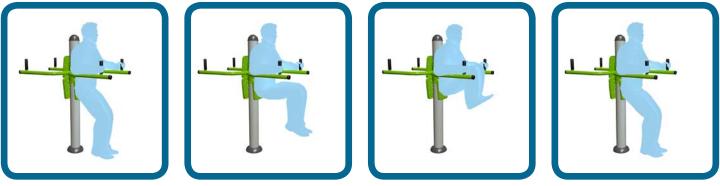

## Caloo Workout - CW63 Leg Rise

## This unit is great for building the muscles in your legs and stomach.

The Caloo workout Range features individual fitness stations which offer an environmentally friendly outdoor fitness facility. Each unit is designed to target a specific muscle group, creating a variety of activities which can create a full body workout or aid recuperation after accident or illness. Caloo Workout units are available in three attractive colour combinations : blue and silver, green and silver or red and yellow.