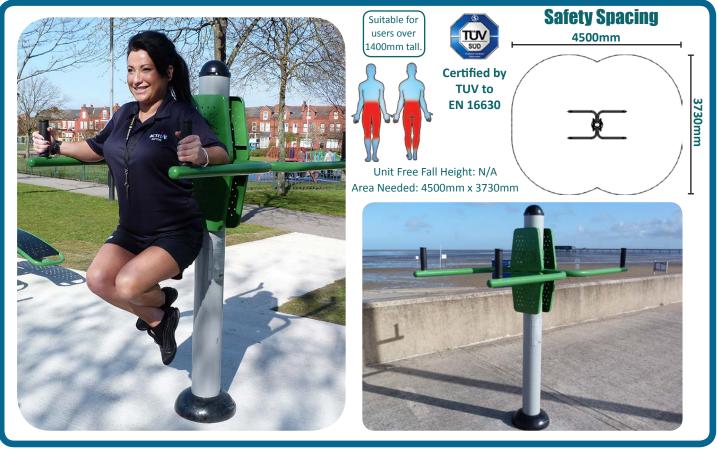

## Caloo Workout - CW63 Leg Rise

## This unit is great for building the muscles in your legs and stomach.

The Caloo workout Range features individual fitness stations which offer an environmentally friendly outdoor fitness facility. Each unit is designed to target a specific muscle group, creating a variety of activities which can create a full body workout or aid recuperation after accident or illness. Caloo Workout units are available in three attractive colour combinations : blue and silver, green and silver or red and yellow.

(Surface diagram to scale 1:100 on A4) (User diagram shows unit with a 1.8m tall adult)