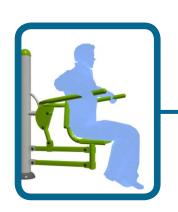

## Caloo Workout - CW64 **Upper Body Workout**

## **Safety Spacing**

Unit Free Fall Height: 690mm Area Needed: 5183mm x 3942mm

5.2m

Suitable for users over 1400mm tall.

Certified by **TUV** to EN 16630

This combi unit provides a great workout for the arm muscles, primarily the triceps and the biceps.