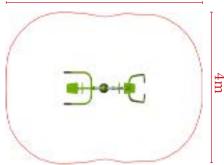

## **Safety Spacing**

Unit Free Fall Height: 690mm Area Needed: 5183mm x 3942mm

5.2m

Suitable for users over 1400mm tall.

Certified by **TUV** to EN 16630

This combi unit provides a great workout for the arm muscles, primarily the triceps and the biceps.

(Surface diagram to scale 1:100 on A4) (User diagram shows unit with a 1.8m tall adult)