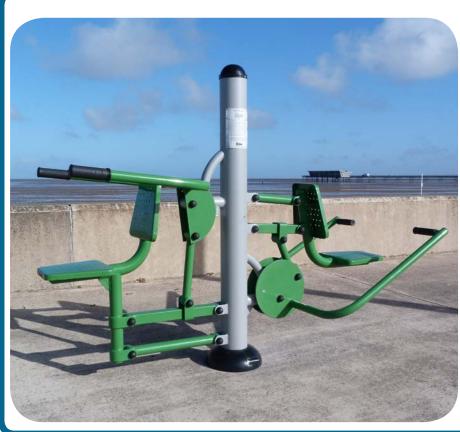

## Caloo Workout - CW64 **Upper Body Workout**

## **Safety Spacing**

Unit Free Fall Height: 690mm Area Needed: 5183mm x 3942mm

5.2m

Suitable for users over 1400mm tall.

Certified by **TUV** to EN 16630

This combi unit provides a great workout for the arm muscles, primarily the triceps and the biceps.

The Caloo workout Range features individual fitness stations which offer an environmentally friendly outdoor fitness facility. Each unit is designed to target a specific muscle group, creating a variety of activities which can create a full body workout or aid recuperation after accident or illness. Caloo Workout units are available in three attractive colour combinations: blue and silver, green and silver or red and yellow.