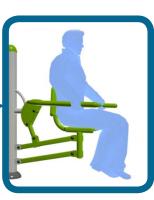

## Caloo Workout - CW64 **Upper Body Workout**

## **Safety Spacing**

Unit Free Fall Height: 690mm Area Needed: 5183mm x 3942mm

5.2m

Suitable for users over 1400mm tall.

Certified by **TUV** to EN 16630

This combi unit provides a great workout for the arm muscles, primarily the triceps and the biceps.