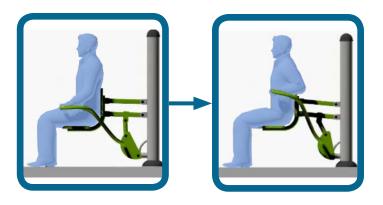

## **Safety Spacing**

Unit Free Fall Height: 690mm Area Needed: 5183mm x 3942mm

5.2m

Suitable for users over 1400mm tall.

Certified by **TUV** to EN 16630

This combi unit provides a great workout for the arm muscles, primarily the triceps and the biceps.