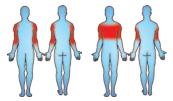

## **Safety Spacing**

Unit Free Fall Height: 690mm Area Needed: 5183mm x 3942mm

5.2m

Suitable for users over 1400mm tall.

Certified by **TUV** to EN 16630

This combi unit provides a great workout for the arm muscles, primarily the triceps and the biceps.