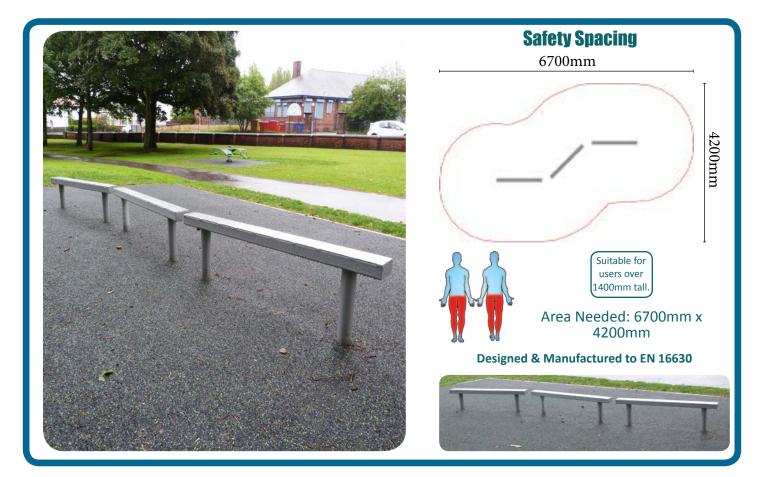

## Caloo Workout - CW65 Beams - Set of 3

This set of three Beams allows the user to improve balance and coordination, as well as offering a platform for stepping exercises which provide a great workout for your legs and pelvis.

(Surface diagram to scale 1:100 on A4) (User diagram shows unit with a 1.8m tall adult)

www.caloo.co.uk