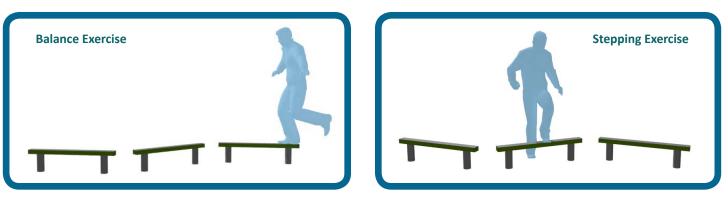

## Caloo Workout - CW65 Beams - Set of 3

This set of three Beams allows the user to improve balance and coordination, as well as offering a platform for stepping exercises which provide a great workout for your legs and pelvis.