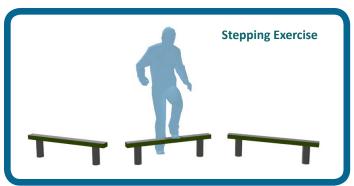

## Caloo Workout - CW65 Beams - Set of 3

This set of three Beams allows the user to improve balance and coordination, as well as offering a platform for stepping exercises which provide a great workout for your legs and pelvis.