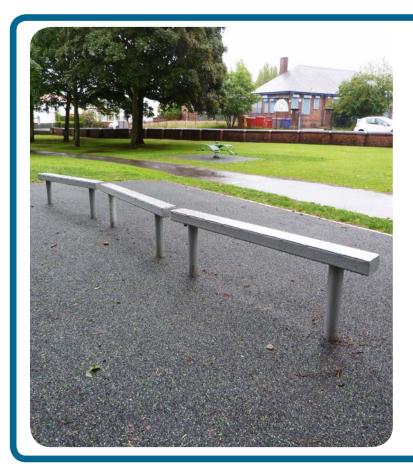

## Caloo Workout - CW65 Beams - Set of 3

This set of three Beams allows the user to improve balance and coordination, as well as offering a platform for stepping exercises which provide a great workout for your legs and pelvis.