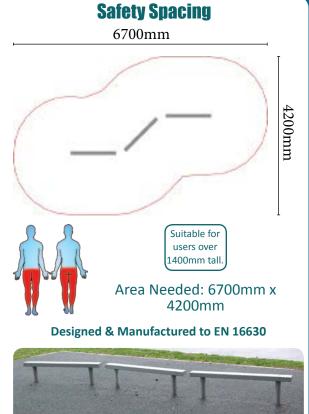

(Surface diagram to scale 1:100 on A4)
(User diagram shows unit with a 1.8m tall adult)