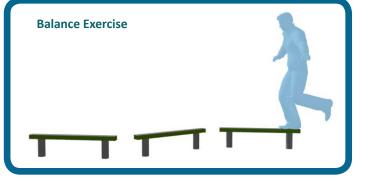

## Caloo Workout - CW65 Beams - Set of 3

This set of three Beams allows the user to improve balance and coordination, as well as offering a platform for stepping exercises which provide a great workout for your legs and pelvis.