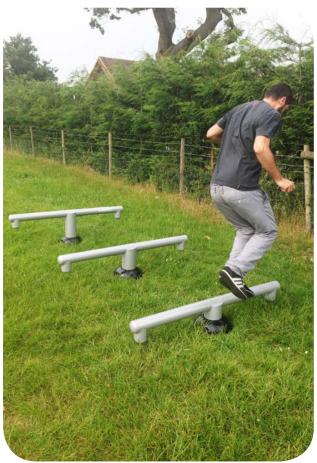

## **Caloo Workout - CW66 Hurdles**

**Safety Spacing** 

Unit Free Fall Height: 399mm Area Needed: 3260mm x 4420mm

A great cardio workout, perfect for trimming up and building up stamina.

The Caloo workout Range features individual fitness stations which offer an environmentally friendly outdoor fitness facility. Each unit is designed to target a specific muscle group, creating a variety of activities which can create a full body workout or aid recuperation after accident or illness.