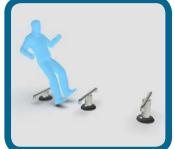

## **Caloo Workout - CW66 Hurdles**

**Safety Spacing** 

Unit Free Fall Height: 399mm Area Needed: 3260mm x 4420mm

A great cardio workout, perfect for trimming up and building up stamina.

The Caloo workout Range features individual fitness stations which offer an environmentally friendly outdoor fitness facility. Each unit is designed to target a specific muscle group, creating a variety of activities which can create a full body workout or aid recuperation after accident or illness.

(Surface diagram to scale 1:100 on A4) (User diagram shows unit with a 1.8m tall adult)