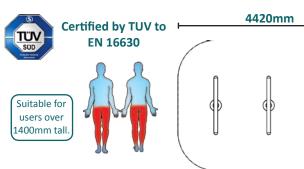

## **Caloo Workout - CW66 Hurdles**

**Safety Spacing** 

Unit Free Fall Height: 399mm Area Needed: 3260mm x 4420mm

A great cardio workout, perfect for trimming up and building up stamina.

The Caloo workout Range features individual fitness stations which offer an environmentally friendly outdoor fitness facility. Each unit is designed to target a specific muscle group, creating a variety of activities which can create a full body workout or aid recuperation after accident or illness.

(Surface diagram to scale 1:100 on A4) (User diagram shows unit with a 1.8m tall adult)