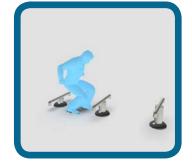

## **Caloo Workout - CW66 Hurdles**

**Safety Spacing** 

Unit Free Fall Height: 399mm Area Needed: 3260mm x 4420mm

A great cardio workout, perfect for trimming up and building up stamina.

The Caloo workout Range features individual fitness stations which offer an environmentally friendly outdoor fitness facility. Each unit is designed to target a specific muscle group, creating a variety of activities which can create a full body workout or aid recuperation after accident or illness.

(Surface diagram to scale 1:100 on A4) (User diagram shows unit with a 1.8m tall adult)