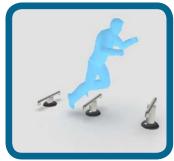

## **Caloo Workout - CW66 Hurdles**

**Safety Spacing** 

Unit Free Fall Height: 399mm Area Needed: 3260mm x 4420mm

A great cardio workout, perfect for trimming up and building up stamina.

The Caloo workout Range features individual fitness stations which offer an environmentally friendly outdoor fitness facility. Each unit is designed to target a specific muscle group, creating a variety of activities which can create a full body workout or aid recuperation after accident or illness.

(Surface diagram to scale 1:100 on A4) (User diagram shows unit with a 1.8m tall adult)