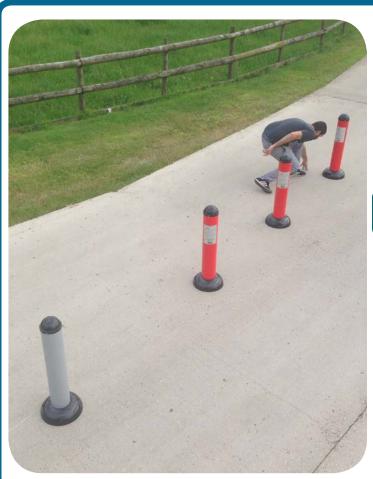

## Caloo Workout - CW68 Shuttles - 4 Posts

A great cardio workout, perfect for trimming up and building up stamina.

The Caloo workout Range features individual fitness stations which offer an environmentally friendly outdoor fitness facility. Each unit is designed to target a specific muscle group, creating a variety of activities which can create a full body workout or aid recuperation after accident or illness. Please talk to a member of the sales team in regards to colours of posts.