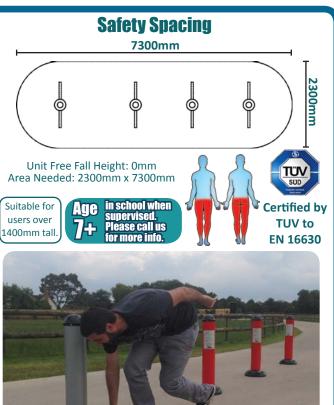

(Surface diagram to scale 1:100 on A4)
(User diagram shows unit with a 1.8m tall adult)