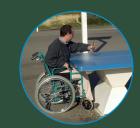

#### Base

- Sections in wood of European origin.
- Natural stained wood.
- Assembly fittings in rust-proof steel then powder-coated.
- Compliant with Disabled Access standards as it allows the passage of a wheelchair.