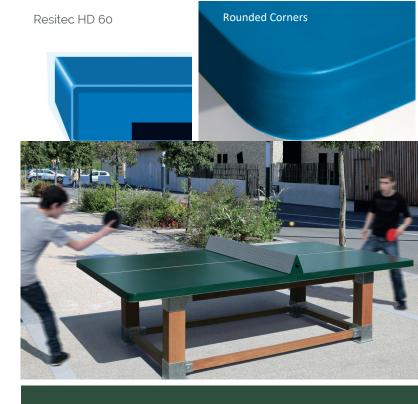

#### **Resitec HD 60**

• Sandwich of composite materials (60 mm thick) molded under pressure and offering exceptional resistance to traction and bending.

• Anti-reflective finish made in molding, rounded corners.

• Resistance to shocks and bad weather (UV, frost, salt spray, moonlight, etc.).