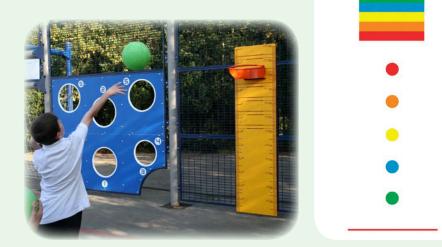

## How to play the game:

- 1. Adjust the hoop height.
- 2. Start at the red line.
- Run and jump as far as you can into the coloured area to pick a colour.
- 4. Run to your colour and throw the ball or bean bag into the netball hoop or try to bounce a ball off the couner of the Kerby.

## MultiActive - Game Walls and Markings

MultiActive encourages all children, regardless of ability, to gain confidence with sports, teamwork and mathematical thinking. Regular play supports children's general health and fitness, while building hand-eye and foot-eye coordination.