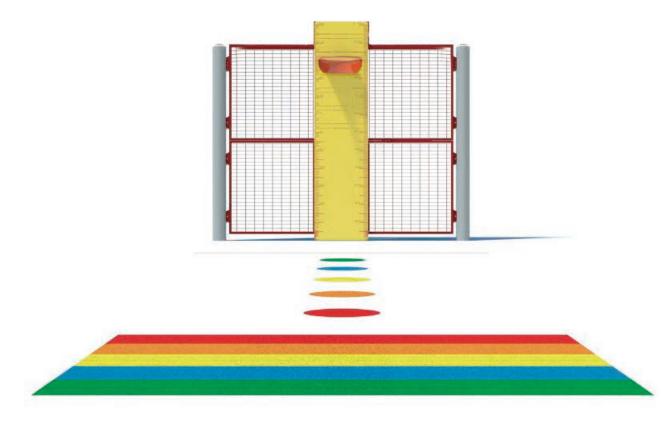

## Jump Wall

## 2m - MA-025 3m - MA-017

## How to play the game:

- 1. Adjust the hoop height.
- 2. Start at the red line.
- Run and jump as far as you can into the coloured area to pick a colour.
- 4. Run to your colour and throw the ball or bean bag into the netball hoop or try to bounce a ball off the couner of the Kerby.

Markings MA-905 (optional extra with an additional cost)