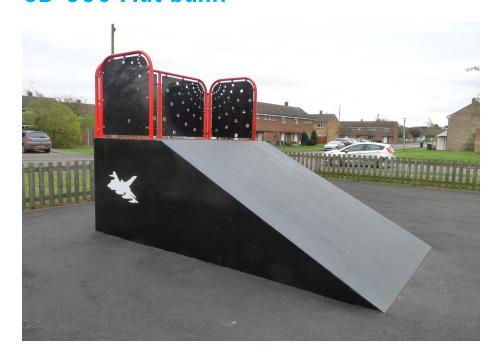

## SB-006 Flat bank

The Caloo skate range is manufactured from heavy duty galvanised steel which is internally clad with plywood to help absorb wheel noise.

The riding surface is coated with a specialist protective paint to help deaden sound and is a tough, hard, durable coating used in the automotive industry to protect against stone chips, salt, damp and rust. This provides a great skate surface, is super tough and vandal resistant.

## **Specifications:**

- 1.5m High / 2.4m Wide / 4m Long
- BS EN 14974:2006 + A1:2010
- Heavy Duty Galvanised Steel

www.caloo.co.uk 01296 614448 info@caloo.co.uk