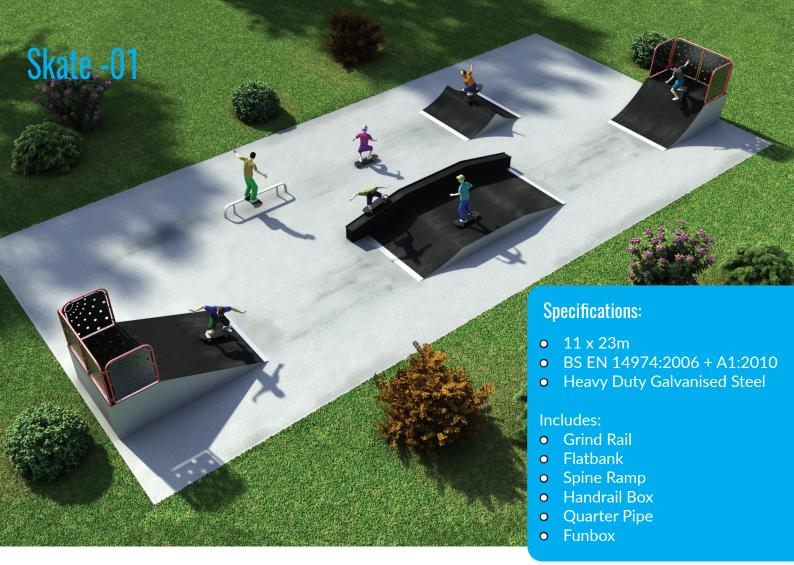

Flatbank 1.5m High 2.4m Wide 4m Long

Grind Rail 0.3m High 2.4m Long

Funbox 0.9m High 1.2m Wide 5.6m Long

Spine Ramp 1.2m High 2.4m Wide

Handrail Box 1.4m High 0.4m Wide 8.6m Long

Quarter Pipe 1.2m High 2.4m Wide 3m Long