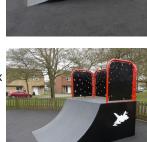

Flatbank 1.5m High 2.4m Wide 4m Long

Grind Rail 0.3m High 2.4m Long

Funbox 0.9m High 1.2m Wide 5.6m Long

Spine Ramp 1.2m High 2.4m Wide

Handrail Box 1.4m High 0.4m Wide 8.6m Long

Quarter Pipe 1.2m High 2.4m Wide 3m Long