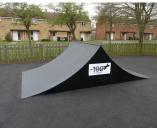

Flatbank 1.5m High 2.4m Wide 4m Long

Grind Rail 0.3m High 2.4m Long

Funbox 0.9m High 1.2m Wide 5.6m Long

Spine Ramp 1.2m High 2.4m Wide

Handrail Box 1.4m High 0.4m Wide 8.6m Long

Quarter Pipe 1.2m High 2.4m Wide 3m Long