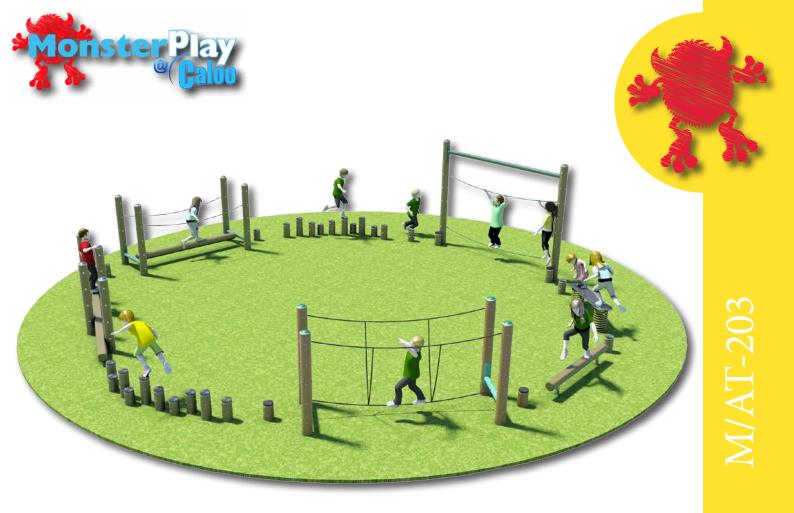

## National Trail

**-** 7 play features

AT-203 - Timber

MAT-203 - Steel

## National Activity Trail Includes:

- BT-M111 1x Rock 'n Roll Log
- **BT-124** 1x Ropewalk Traverse
- MBT-425 1x Spring Plank
- **BT-M101** 1x Balance Beam
- BT-M107 1x V Rope Bridge
- **BT-M106** 1x Balance Weave
- BT-M1051 29x Stepping Posts (5x Stepping Post Set - BT-M105 + 4x Stepping Posts -BT-M1051)

## Activity Trail Sets

Our activity trails are perfect for KS1 or 2. Designed with activities that require no safer surfacing, our trails are excellent value for money and enable your young adventurers to try and make it to the end without touching the floor.