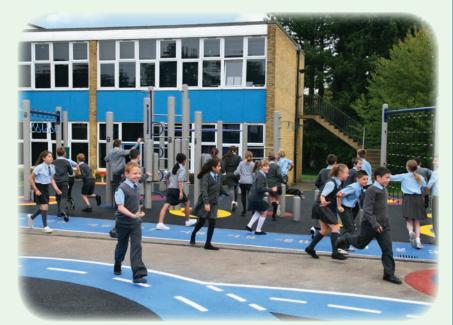

## Acrylic Coating

Using MonsterPlay@Caloo acrylic coatings, we create running tracks and other bespoke themes which are individually designed to make the most use from the tarmac space available.

We can even include your logo/crest as a thermoplastic marking on the site.

- Encourage Activity
- Attractive, durable surface
- Textured finish for improved grip
- Bespoke design service
- National installation service