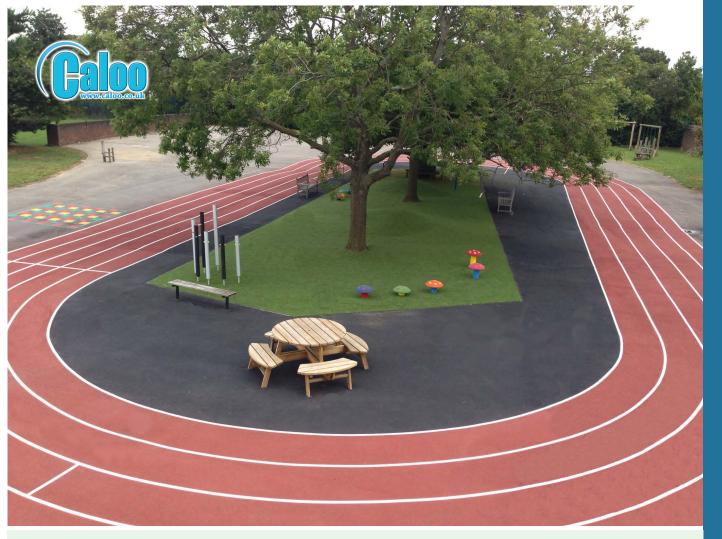

## Acrylic Coating

Using MonsterPlay@Caloo acrylic coatings, we create running tracks and other bespoke themes which are individually designed to make the most use from the tarmac space available.

We can even include your logo/crest as a thermoplastic marking on the site.

- Encourage Activity
- Attractive, durable surface
- Textured finish for improved grip
- Bespoke design service
- National installation service