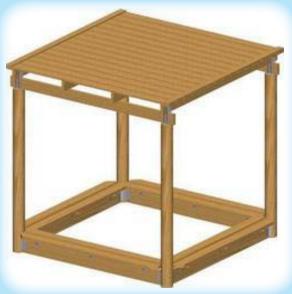

## Sun Shelter Sand Box

EC-100

This unit is a sand box and sun shelter all in one! This protective shelter keeps children safe from the sun while they play in the sand box. Adults will also enjoy relaxing on the bench-like border, which makes a great seat.

Minimum Space: (L)244 x (W)244cm