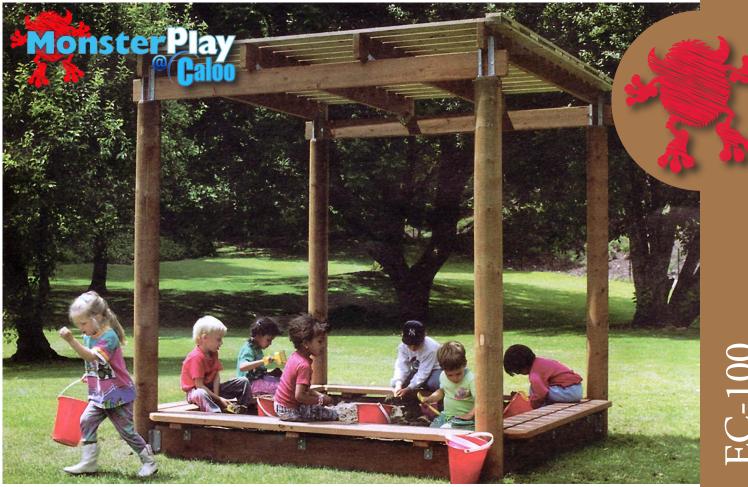

## Sun Shelter Sand Box

EC-100

This unit is a sand box and sun shelter all in one! This protective shelter keeps children safe from the sun while they play in the sand box. Adults will also enjoy relaxing on the bench-like border, which makes a great seat.