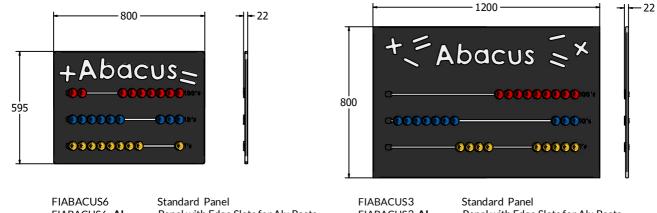

#### DIMENSIONS

FIABACUS6 -AL FIABACUS6 -AL-WP Panel with Alu Posts

Panel with Edge Slots for Alu Posts

FIABACUS3-AL Panel with Edge Slots for Alu Posts FIABACUS3-AL-WP Panel with Alu Posts

#### TECHNICAL

Age Range: Largest Part: Total Weight: Surfacing:

2+ Years FIABACUS6 - 800 x 595 x 22mm FIABACUS6 - 6.8kg N/A

Age Range: Largest Part: Total Weight: Surfacing :

2+ Years FIABACUS3 - 1200 x 800 x 22mm FIABACUS3 - 13.3kg N/A