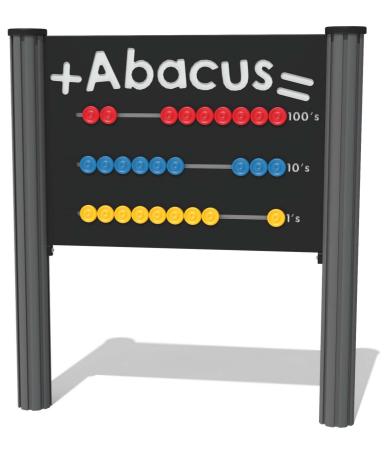

# **Product** Information

**FPP-002- Abacus Play Panel** 

BS EN 1176 - Designed to British & European Standards

## MATERIALS

Panel - Two Colour High Density Polyethylene (HDPE) **Counters** - Coloured Nylon

SUPPLY METHOD Panel - Pre-assembled singular panel

### **FEATURES**

**INCLUSIVE** - Activity positoned at accessible height

NUMBERS - Develops maths and counting skills