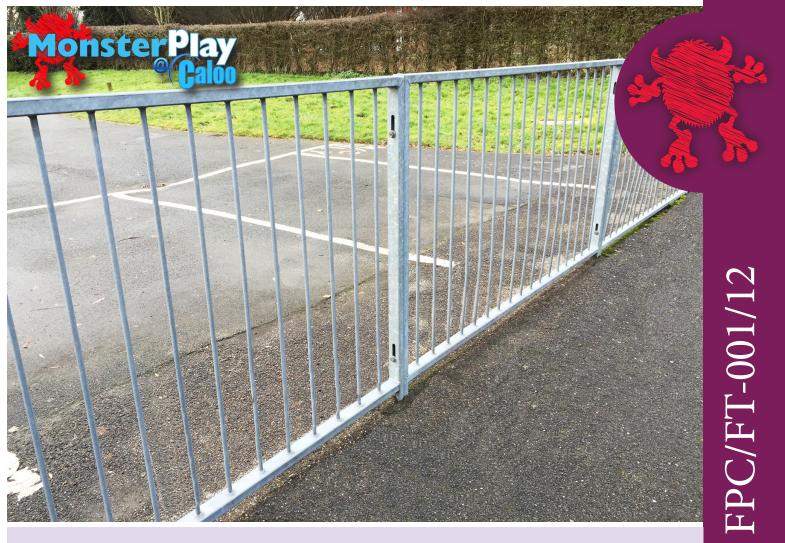

## Flat Top Galvanised Finish

## FT-001- (H)1m FT-0012- (H)1.2m

For powder coating -FPC-001(either height)

Furniture