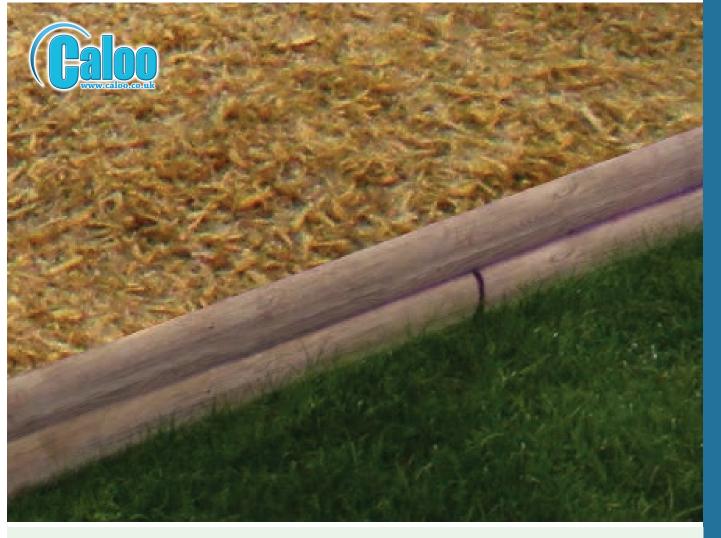

## Horizontal Half Timbers SS4-13

Like Timber straights these are a quick, easy and inexpensive edging solution. They are not suitable for all path types but are ideal for loose fill paths like Self Binding Gravel and Bark.