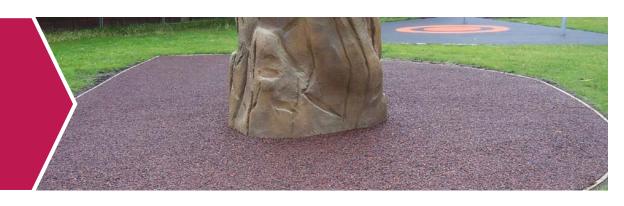

Caloo Bonded Mulch for playgrounds is a natural looking bonded surface often described as rubber bark. Laid in-situ, it is a durable and environmentally friendly safety surface containing 100% recycled rubber.

The purpose of the BS EN 1177 Standard is to reduce the risk of injury to children's heads, legs, arms, shoulders and backs.

Bonded Mulch requires minimal groundwork preparation and can be installed directly onto grass or existing hard standing surfaces such as tarmac. It is ideal for areas where excavation can be a problem, such as around tree roots. The surface is fully porous and maintenance free - no costly topping up of material or regular raking required!