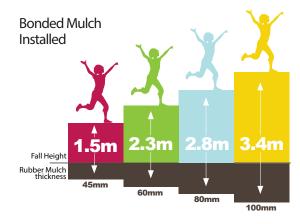

## critical fall height chart

Caloo Bonded Mulch has been tested to the strict requirements of BS EN 1177:2008 on a concrete base in laboratory conditions (worst case scenario).

Where the surfacing is installed onto a dynamic base (eg soil or stone), which contributes to the CFH performance significantly, greater fall heights may be achieved with less thickness of surface.

The purpose of the BS EN 1177 Standard is to reduce the risk of injury to children's heads, legs, arms, shoulders and backs.

Bonded Mulch requires minimal groundwork preparation and can be installed directly onto grass or existing hard standing surfaces such as tarmac. It is ideal for areas where excavation can be a problem, such as around tree roots. The surface is fully porous and maintenance free - no costly topping up of material or regular raking required!