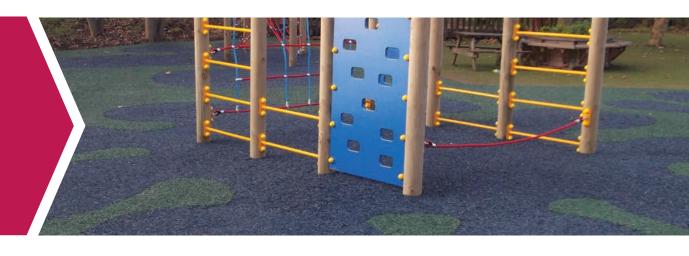

Caloo Bonded Mulch for playgrounds is a natural looking bonded surface often described as rubber bark. Laid in-situ, it is a durable and environmentally friendly safety surface containing 100% recycled rubber.

## KEY FEATURES

- Porous/fast draining
- No dispersement or scattering
- Quick and easy to install
- Clean and hygienic/doesn't attract animals
- No topping up or raking required
- Maintenance free

- Play grade material i.e. no sharp or harmful materials
- Complies with BS EN 1177:2008
- Year-round use
- Wheelchair friendly
- Continuous seamless surface
- Environmentally friendly

The purpose of the BS EN 1177 Standard is to reduce the risk of injury to children's heads, legs, arms, shoulders and backs.

Bonded Mulch requires minimal groundwork preparation and can be installed directly onto grass or existing hard standing surfaces such as tarmac. It is ideal for areas where excavation can be a problem, such as around tree roots. The surface is fully porous and maintenance free - no costly topping up of material or regular raking required!