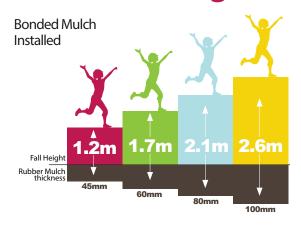

## critical fall height chart

Caloo Bonded Mulch has been tested to the strict requirements of BS EN 1177:2008 on a concrete base in laboratory conditions (worst case scenario).

Where the surfacing is installed onto a dynamic base (eg soil or stone), which contributes to the CFH performance significantly, greater fall heights may be achieved with less thickness of surface.

The purpose of the BS EN 1177 Standard is to reduce the risk of injury to children's heads, legs, arms, shoulders and backs.

Bonded Mulch requires minimal groundwork preparation and can be installed directly onto grass or existing hard standing surfaces such as tarmac. It is ideal for areas where excavation can be a problem, such as around tree roots. The surface is fully porous and maintenance free - no costly topping up of material or regular raking required!