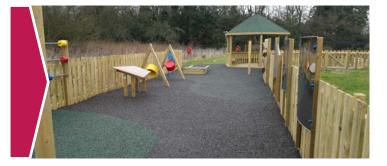

Caloo Bonded Mulch for playgrounds is a natural looking bonded surface often described as rubber bark. Laid in-situ, it is a durable and environmentally friendly safety surface containing 100% recycled rubber.

## KEY FEATURES

- Porous/fast draining
- No dispersement or scattering
- Quick and easy to install
- Clean and hygienic/doesn't attract animals
- No topping up or raking required
- Maintenance free

- Play grade material i.e. no sharp or harmful materials
- Complies with BS EN 1177:2008
- Year-round use
- Wheelchair friendly
- Continuous seamless surface
- Environmentally friendly

The purpose of the BS EN 1177 Standard is to reduce the risk of injury to children's heads, legs, arms, shoulders and backs.

Bonded Mulch requires minimal groundwork preparation and can be installed directly onto grass or existing hard standing surfaces such as tarmac. It is ideal for areas where excavation can be a problem, such as around tree roots. The surface is fully porous and maintenance free - no costly topping up of material or regular raking required!