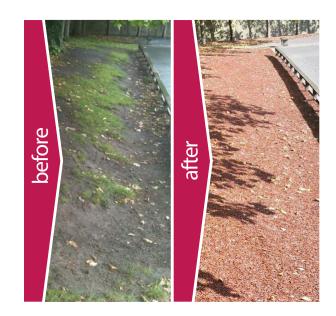

Caloo Bonded Mulch for playgrounds is a natural looking bonded surface often described as rubber bark. Laid in-situ, it is a durable and environmentally friendly safety surface containing 100% recycled rubber.

The purpose of the BS EN 1177 Standard is to reduce the risk of injury to children's heads, legs, arms, shoulders and backs.

Bonded Mulch requires minimal groundwork preparation and can be installed directly onto grass or existing hard standing surfaces such as tarmac. It is ideal for areas where excavation can be a problem, such as around tree roots. The surface is fully porous and maintenance free - no costly topping up of material or regular raking required!