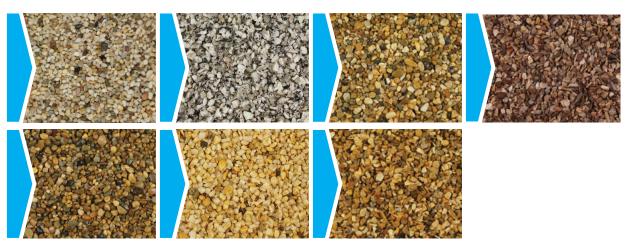

#### COLOURS AVAILABLE

Just a few examples of the types of colours and blends available.

## Realistic appearance

Caloo Resin Bound surfacing is blended in a huge range of bright, bold colours and more natural finishes including sand, gravel and basalt. We can create a realistic blend of authentic tones that brings out the best in your facility. Ideal for public walkways, playgrounds, parks and much more.