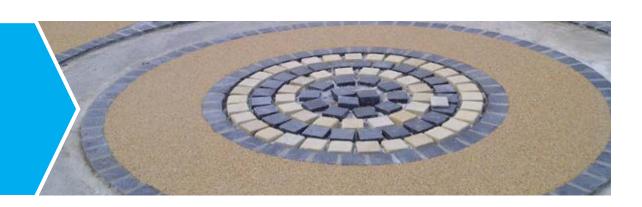

The Resin Bound range is very versatile, as the aggregate is mixed with a resin and trowelled over a prepared base, allowing for almost any shape to be created, even incorporating logos, making it perfect for schools, businesses and local authorities.

## Realistic appearance

Caloo Resin Bound surfacing is blended in a huge range of bright, bold colours and more natural finishes including sand, gravel and basalt. We can create a realistic blend of authentic tones that brings out the best in your facility. Ideal for public walkways, playgrounds, parks and much more.