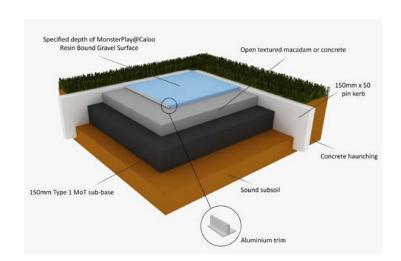

# RESIN BOUND GRAVEL BASE SPECIFICATIONS

Caloo Resin Bound surfacing consists of two layers: a substrate of opentextured macadam (ideally 50mm deep) and a top layer of the Resin Bound gravel.

The surface should be edged with an aluminium trim and an edging kerb. Where new sub-base preparations are required a minimum depth of 150mm MOT type 1 crushed stone is required.