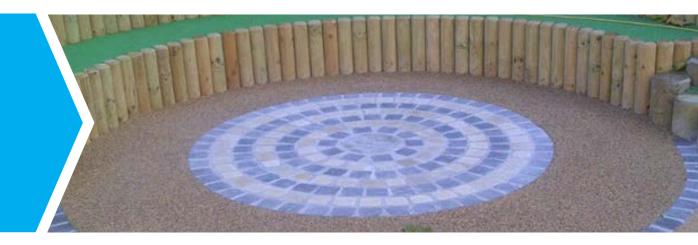

# Caloo Resin Bound gravel is a beautifully decorative outdoor surface, ideal for virtually any size area or installation due to its incredible durability.

It is porous, supporting fast drainage and minimising injury through surface water, and anti-slip. Its resilience to wear and damage make it an ideal alternative to tarmac or concrete.

The Resin Bound range is very versatile, as the aggregate is mixed with a resin and trowelled over a prepared base, allowing for almost any shape to be created, even incorporating logos, making it perfect for schools, businesses and local authorities.

## Realistic appearance

Caloo Resin Bound surfacing is blended in a huge range of bright, bold colours and more natural finishes including sand, gravel and basalt. We can create a realistic blend of authentic tones that brings out the best in your facility. Ideal for public walkways, playgrounds, parks and much more.