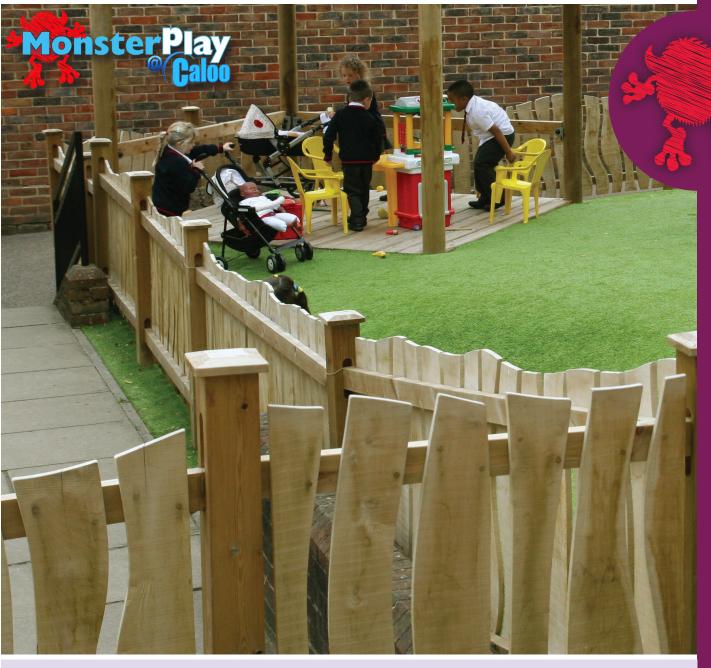

## Furniture - Play Fencing/Play Gates

If you are looking to provide a safe secure and fun play environment then look no further than our wide range of fencing.

We offer a variety of solutions in sustainable sourced timber and high recycled content steel, for school playground and public play area applications where security, safety, durability and sustainability are key.

All our playground fencing and playground gates are RoSPA approved with no finger traps or sharp edges.

MonsterPlay@Caloo have considerable experience and have installed fencing at some very challenging sites across the UK.