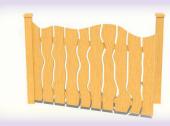

## One Sided Funky Fence

PF-007

(H)0.9m

Funky Single Gate PG-007S (W)1.2m x (H)0.9m

Funky Double Gate PG-007D (1 side)

(W)2.4m x (H)0.9m