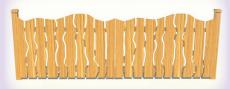

## One Sided Funky Fence

PF-007

(H)0.9m

Funky Single Gate PG-007S (W)1.2m x (H)0.9m

Funky Double Gate PG-007D (1 side)

(W)2.4m x (H)0.9m