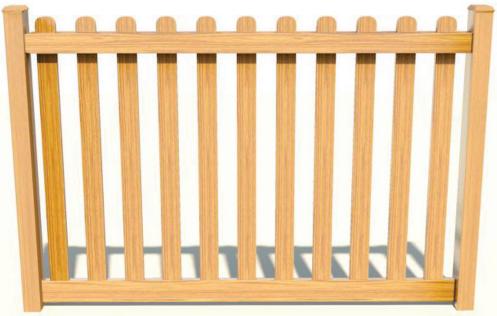

## Natural Palisade

PF-005

(H)1m

Natural Palisade Single Gate PG-005S

(W)1.2m x (H)1.1m

Natural Palisade Double Gate PG-005D

(W)3.1m x (H)1.1m